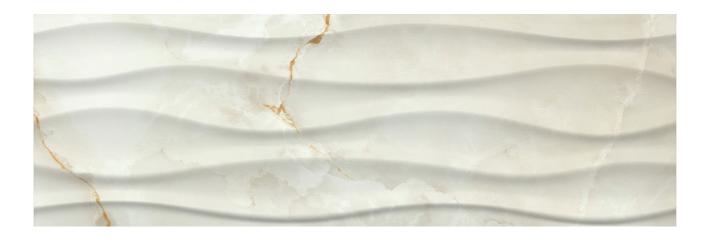

## PRODUCT VENEZIA 10X30\" VIBE CREAM

Tile | 10"x30" | Porcelain

## **GRAPHIC VARIETY**

## **TECHNICAL DATA**

CODE: QUVN-CR-W2

NAME: Venezia 10X30" Vibe Cream

SIZE: 10"x30" SERIES: Venezia FINISH: Gloss LOOK: Marble Look FAMILY: Tile

FROST RESISTANCE: Yes SHADE VARIATION: 9 mm SUITABLE FOR: Indoor,Shower