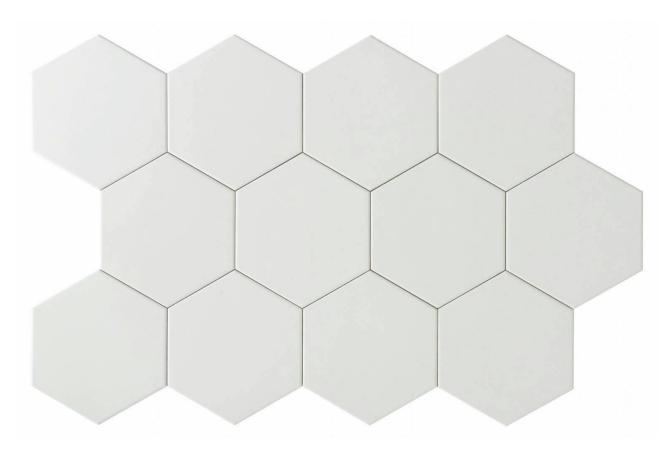

# PRODUCT VIDA 5.5X6.3" WHITE HEXAGON

Tile | 5.5"x6.3" | Porcelain

### **TECHNICAL DATA**

CODE: QUVI-WH-1

NAME: Vida 5.5X6.3" White Hexagon

SIZE: 5.5"x6.3" SERIES: Vida FINISH: Matt LOOK: Mono-color FAMILY: Tile

FROST RESISTANCE: Yes

PEI: 5

SHADE VARIATION: V1

SUITABLE FOR: Indoor|Outdoor|Pool|Shower