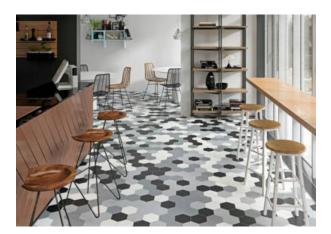

# PRODUCT VIDA 5.5X6.3" WHITE HEXAGON

Tile | 5.5"x6.3" | Porcelain





# **DETAILS**





# **ROOM SCENES**





### **TECHNICAL DATA**

CODE: QUVI-WH-1

NAME: Vida 5.5X6.3" White Hexagon

SIZE: 5.5"x6.3" SERIES: Vida FINISH: Matt LOOK: Mono-color FAMILY: Tile

FROST RESISTANCE: Yes

PEI: 5

SHADE VARIATION: V1

SUITABLE FOR: Indoor|Outdoor|Pool|Shower

TYPOLOGY: Porcelain TYPE OF PIECE: Field Tile USE: Floor and Wall



### **PACKING**

|           |              | BOX |      |    | PALLET |       |    |
|-----------|--------------|-----|------|----|--------|-------|----|
| Size      | Product type | pcs | sqft | lb | boxes  | sqft  | lb |
| 5.5"x6.3" | Field Tile   | 26  | 4.74 |    | 105    | 497.7 |    |

**WARNING** The information contained in this packing list is for guidance only, the contents of the packing may vary. Please consult our sales representatives for an