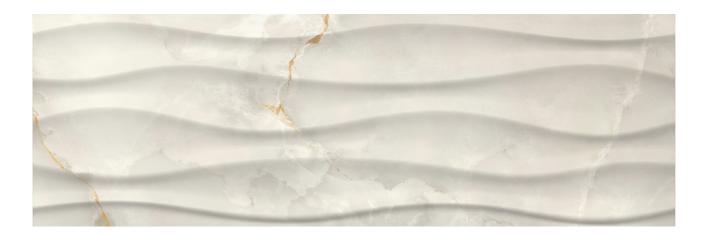

## PRODUCT VENEZIA 10X30\" VIBE GREY

Tile | 10"x30" | Porcelain

## **TECHNICAL DATA**

CODE: QUVN-GR-W2 NAME: Venezia 10X30" Vibe Grey SIZE: 10"x30" SERIES: Venezia FINISH: Gloss LOOK: Marble Look FAMILY: Tile FROST RESISTANCE: Yes SHADE VARIATION: 9 mm SUITABLE FOR: Indoor,Shower TYPOLOGY: Porcelain TYPE OF PIECE: Field tile USE: Wall only