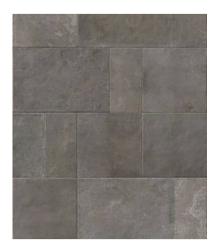

# PRODUCT MENFI GREY 12X24\"

Tile | 12"x24" | Porcelain





# **GRAPHIC VARIETY**













# **DETAILS**





# **ROOM SCENES**





### **TECHNICAL DATA**

CODE: QUEL-ME-1

NAME: Menfi Grey 12X24"

SIZE: 12"x24" SERIES: Elevation FINISH: Natural LOOK: Stone Look FAMILY: Tile

FROST RESISTANCE: Yes

PEI: 4

**RECTIFIED:** Yes

SUITABLE FOR: |Indoor|Shower

TYPOLOGY: Porcelain THICKNESS: 10 mm TYPE OF PIECE: Field Tile USE: Floor and Wall



### **PACKING**

|         |              | BOX |      |    | PALLET |       |    |
|---------|--------------|-----|------|----|--------|-------|----|
| Size    | Product type | pcs | sqft | lb | boxes  | sqft  | lb |
| 12"x24" | Field Tile   | 6   |      | ·  | 40     | 11.62 |    |

**WARNING** The information contained in this packing list is for guidance only, the contents of the packing may vary. Please consult our sales representatives for an exact list.