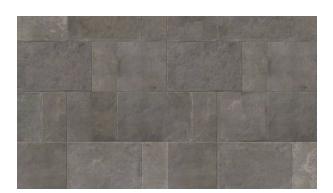

# PRODUCT MENFI GREY 12X24\"

Tile | 12"x24" | Porcelain





# **GRAPHIC VARIETY**













# **DETAILS**





# **ROOM SCENES**





### **TECHNICAL DATA**

CODE: QUEL-ME-1

NAME: Menfi Grey 12X24"

SIZE: 12"x24" SERIES: Elevation FINISH: Natural LOOK: Stone Look FAMILY: Tile

FROST RESISTANCE: Yes

PEI: 4

**RECTIFIED:** Yes

SUITABLE FOR: |Indoor|Shower

TYPOLOGY: Porcelain THICKNESS: 10 mm TYPE OF PIECE: Field Tile USE: Floor and Wall



### **PACKING**

|         |              | BOX |      |    | PALLET |       |    |
|---------|--------------|-----|------|----|--------|-------|----|
| Size    | Product type | pcs | sqft | lb | boxes  | sqft  | lb |
| 12"x24" | Field Tile   | 6   |      | ·  | 40     | 11.62 |    |

**WARNING** The information contained in this packing list is for guidance only, the contents of the packing may vary. Please consult our sales representatives for an exact li