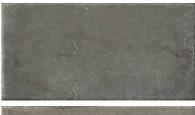

# PRODUCT MENFI GREY 12X24\"

Tile | 12"x24" | Porcelain





# **GRAPHIC VARIETY**













# **DETAILS**





# **ROOM SCENES**





### **TECHNICAL DATA**

CODE: QUEL-ME-1

NAME: Menfi Grey 12X24"

SIZE: 12"x24" SERIES: Elevation FINISH: Natural LOOK: Stone Look FAMILY: Tile

FROST RESISTANCE: Yes

PEI: 4

**RECTIFIED:** Yes

SUITABLE FOR: |Indoor|Shower

TYPOLOGY: Porcelain THICKNESS: 10 mm TYPE OF PIECE: Field Tile USE: Floor and Wall



### **PACKING**

|         |              | BOX |      |    | PALLET |       |    |
|---------|--------------|-----|------|----|--------|-------|----|
| Size    | Product type | pcs | sqft | lb | boxes  | sqft  | lb |
| 12"x24" | Field Tile   | 6   |      | ·  | 40     | 11.62 |    |

**WARNING** The information contained in this packing list is for guidance only, the contents of the packing may vary. Please consult our sales repres