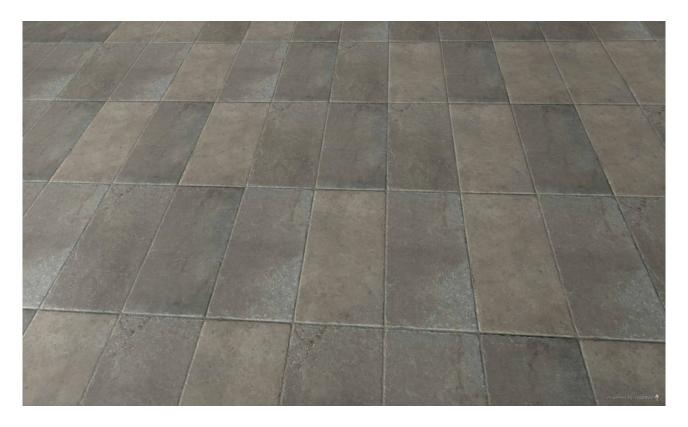

# PRODUCT MENFI GREY 12X24\"

Tile | 12"x24" | Porcelain





# **GRAPHIC VARIETY**













# **DETAILS**





# **ROOM SCENES**





### **TECHNICAL DATA**

CODE: QUEL-ME-1

NAME: Menfi Grey 12X24"

SIZE: 12"x24" SERIES: Elevation FINISH: Natural LOOK: Stone Look FAMILY: Tile

FROST RESISTANCE: Yes

PEI: 4

**RECTIFIED:** Yes

SUITABLE FOR: |Indoor|Shower

TYPOLOGY: Porcelain THICKNESS: 10 mm TYPE OF PIECE: Field Tile USE: Floor and Wall



### **PACKING**

|         |              | BOX |      |    | PALLET |       |    |
|---------|--------------|-----|------|----|--------|-------|----|
| Size    | Product type | pcs | sqft | lb | boxes  | sqft  | lb |
| 12"x24" | Field Tile   | 6   |      | ·  | 40     | 11.62 |    |

**WARNING** The information contained in this packing list is for guidance only, the contents of the packing may vary. Pl