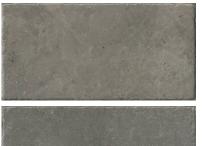

# PRODUCT MENFI GREY 12X24\"

Tile | 12"x24" | Porcelain





# **GRAPHIC VARIETY**













# **DETAILS**





# **ROOM SCENES**





### **TECHNICAL DATA**

CODE: QUEL-ME-1

NAME: Menfi Grey 12X24"

SIZE: 12"x24" SERIES: Elevation FINISH: Natural LOOK: Stone Look FAMILY: Tile

FROST RESISTANCE: Yes

PEI: 4

**RECTIFIED:** Yes

SUITABLE FOR: |Indoor|Shower

TYPOLOGY: Porcelain THICKNESS: 10 mm TYPE OF PIECE: Field Tile USE: Floor and Wall



### **PACKING**

|         |              | BOX |      |    | PALLET |       |    |
|---------|--------------|-----|------|----|--------|-------|----|
| Size    | Product type | pcs | sqft | lb | boxes  | sqft  | lb |
| 12"x24" | Field Tile   | 6   |      | ·  | 40     | 11.62 |    |

**WARNING** The information contained in this packing list is for guidance only, the contents of the packing may vary. Please consult our sales repr