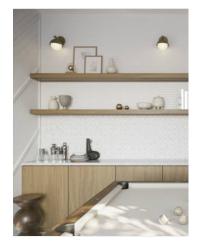

## PRODUCT OFFSET DAISY MOSAIC

Tile | 11"x11.38" | Porcelain





## **ROOM SCENES**





## **TECHNICAL DATA**

CODE: RVHA003 NAME: Offset Daisy Mosaic SIZE: 11"x11.38" SERIES: Hampton Collection LOOK: Multi-Look Mosaics FAMILY: Tile SUITABLE FOR: Backsplash|Indoor TYPOLOGY: Porcelain TYPE OF PIECE: Mosaic USE: Wall only



## PACKING

|            |              | BOX |      |    | PALLET |      |    |
|------------|--------------|-----|------|----|--------|------|----|
| Size       | Product type | pcs | sqft | lb | boxes  | sqft | lb |
| 11"x11.38" |              |     |      |    |        |      |    |

**WARNING** The information contained in this packing list is for guidance only, the contents of the packing may vary. Please consult our sales representatives for an exact list.