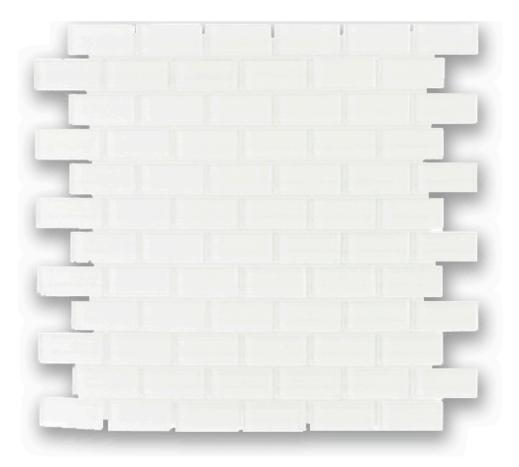

## PRODUCT OFFSET DAISY MOSAIC

Tile | 11"x11.38" | Porcelain

## **TECHNICAL DATA**

CODE: RVHA003 NAME: Offset Daisy Mosaic SIZE: 11"x11.38" SERIES: Hampton Collection LOOK: Multi-Look Mosaics FAMILY: Tile SUITABLE FOR: Backsplash|Indoor TYPOLOGY: Porcelain TYPE OF PIECE: Mosaic USE: Wall only