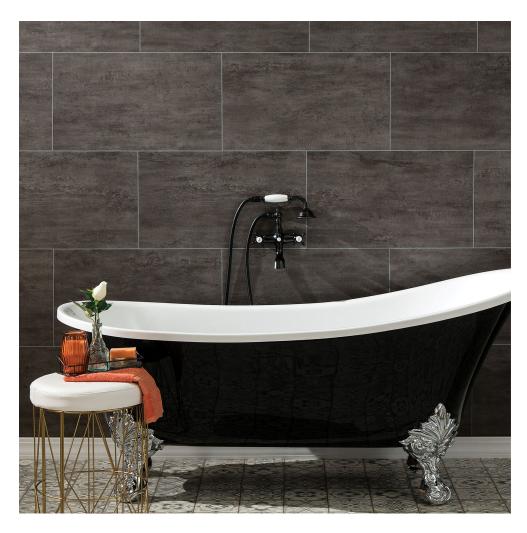

# **ROOM SCENES**

# PRODUCT ASHEN SLATE WALL TILE 25X15

Waterproof Wall and Floor Covering | 25"x15" | SPC