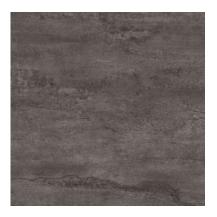

# **GRAPHIC VARIETY**

# PRODUCT ASHEN SLATE WALL TILE 25X15

Waterproof Wall and Floor Covering | 25"x15" | SPC