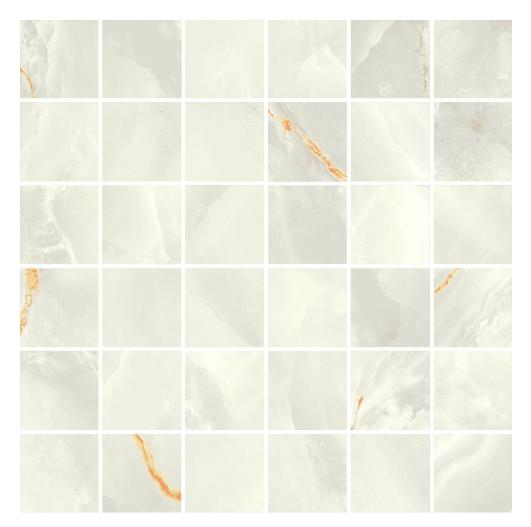

## PRODUCT VENEZIA 2X2\" MOSAIC CREAM

Tile | 3"x3" | Porcelain

## **TECHNICAL DATA**

CODE: QUVN-CR-FM NAME: Venezia 2x2" Mosaic Cream SIZE: 3"x3" SERIES: Venezia FINISH: Matt LOOK: Marble Look FAMILY: Tile FROST RESISTANCE: Yes MOSAIC TYPE: 2"X2" PEI: 4 SHADE VARIATION: 8 mm SUITABLE FOR: Indoor,Shower TYPOLOGY: Porcelain TYPE OF PIECE: Mosaic USE: Floor and Wall