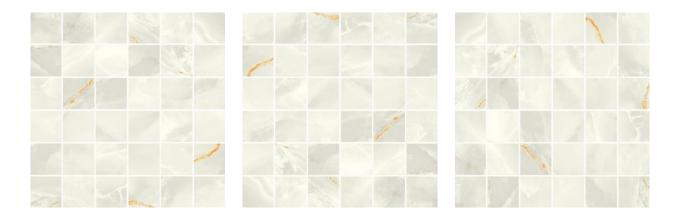

## PRODUCT VENEZIA 2X2\" MOSAIC CREAM

Tile | 3"x3" | Porcelain





## **GRAPHIC VARIETY**





## **TECHNICAL DATA**

CODE: QUVN-CR-FM NAME: Venezia 2x2" Mosaic Cream SIZE: 3"x3" SERIES: Venezia FINISH: Matt LOOK: Marble Look FAMILY: Tile FROST RESISTANCE: Yes MOSAIC TYPE: 2"X2" PEI: 4 SHADE VARIATION: 8 mm SUITABLE FOR: Indoor,Shower TYPOLOGY: Porcelain TYPE OF PIECE: Mosaic USE: Floor and Wall



## PACKING

|       |              | BOX |      |    | PALLET |      |    |
|-------|--------------|-----|------|----|--------|------|----|
| Size  | Product type | pcs | sqft | lb | boxes  | sqft | lb |
| 3"x3" | Mosaic       | 9   |      |    |        |      |    |

**WARNING** The information contained in this packing list is for guidance only, the contents of the packing may vary. Please consult our sales representatives for an exact list.