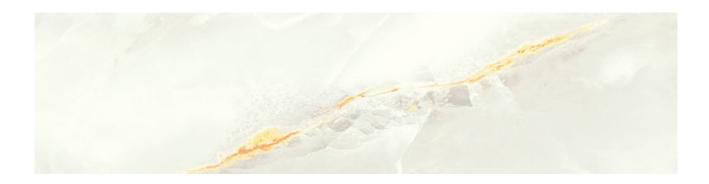

## PRODUCT VENEZIA 3X12\" BULLNOSE WHITE

Tile | 3"x12" | Porcelain

## **TECHNICAL DATA**

CODE: QUVN-WH-FB

NAME: Venezia 3X12" Bullnose White

SIZE: 3"x12" SERIES: Venezia FINISH: Gloss LOOK: Marble Look FAMILY: Tile

FROST RESISTANCE: Yes

PEI: 4

SHADE VARIATION: 8 mm SUITABLE FOR: Indoor,Shower