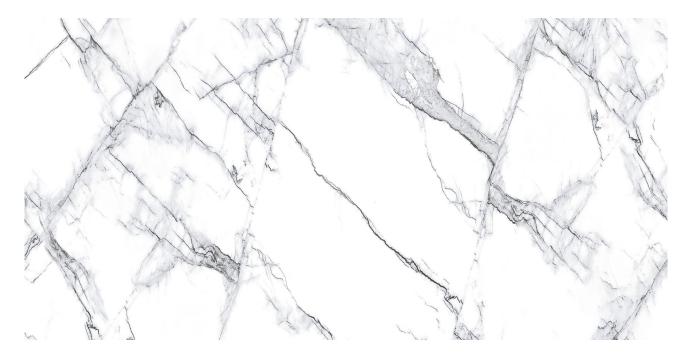

## PRODUCT TREASURE ICE WHITE MARBLE 12X24 POLISHED

Tile | 12"x24" | Porcelain





## **GRAPHIC VARIETY**





## **TECHNICAL DATA**

CODE: QUTS-IC-1

NAME: Treasure Ice White Marble 12x24 Polished

SIZE: 12"x24" SERIES: Treasure FINISH: Polish LOOK: Marble Look FAMILY: Tile

FROST RESISTANCE: Yes

PEI: 4

SHADE VARIATION: V3

SUITABLE FOR: Indoor, Shower

TYPOLOGY: Porcelain
TYPE OF PIECE: Field Tile
USE: Floor and Wall





## **PACKING**

|         |              | BOX |      |    | PALLET |      |    |
|---------|--------------|-----|------|----|--------|------|----|
| Size    | Product type | pcs | sqft | lb | boxes  | sqft | lb |
| 12"x24" |              |     |      |    |        |      |    |

**WARNING** The information contained in this packing list is for guidance only, the contents of the packing may vary. Please consult our sales representatives for an e