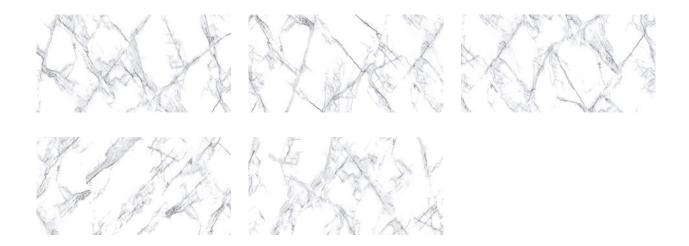

## PRODUCT TREASURE ICE WHITE MARBLE 12X24 POLISHED

Tile | 12"x24" | Porcelain





## **GRAPHIC VARIETY**





## **TECHNICAL DATA**

CODE: QUTS-IC-1

NAME: Treasure Ice White Marble 12x24 Polished

SIZE: 12"x24" SERIES: Treasure FINISH: Polish LOOK: Marble Look FAMILY: Tile

FROST RESISTANCE: Yes

PEI: 4

SHADE VARIATION: V3

SUITABLE FOR: Indoor, Shower

TYPOLOGY: Porcelain
TYPE OF PIECE: Field Tile
USE: Floor and Wall





## **PACKING**

|         |              | BOX |      |    | PALLET |      |    |
|---------|--------------|-----|------|----|--------|------|----|
| Size    | Product type | pcs | sqft | lb | boxes  | sqft | lb |
| 12"x24" |              |     |      |    |        |      |    |

**WARNING** The information contained in this packing list is for guidance only, the contents of the packing may vary. Please consult our sales representatives for an exact list.