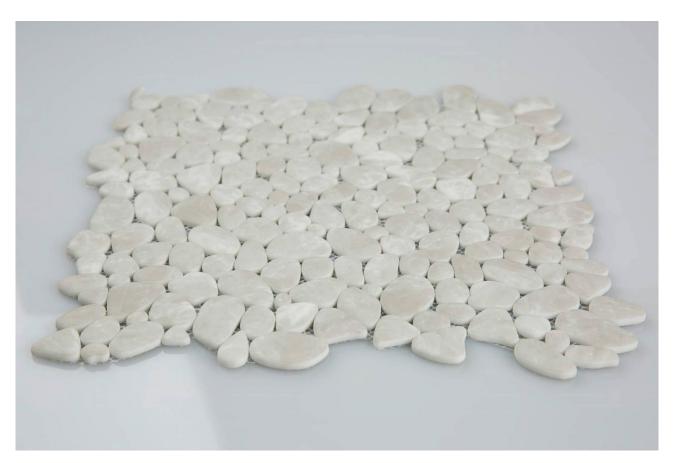

## PRODUCT 12X12 LIGHT GREY PEBBLE MOSAIC

Tile | 12"x12" |

## **TECHNICAL DATA**

CODE: RVEG-LG-PEB

NAME: 12X12 Light Grey Pebble Mosaic

SIZE: 12"x12" SERIES: Marseilles FINISH: Matt LOOK: Glass FAMILY: Tile

MOSAIC TYPE: Mesh-Mounted SUITABLE FOR: Backsplash,Indoor

TYPE OF PIECE: Mosaic USE: Floor and Wall

NOTES: \*\*Product Is Only Suitable For Wall And Shower Floor Installations\*\*