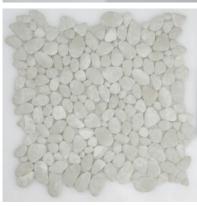

## PRODUCT 12X12 LIGHT GREY PEBBLE MOSAIC

Tile | 12"x12" |

## **TECHNICAL DATA**

CODE: RVEG-LG-PEB

NAME: 12X12 Light Grey Pebble Mosaic

SIZE: 12"x12" SERIES: Marseilles FINISH: Matt LOOK: Glass FAMILY: Tile

MOSAIC TYPE: Mesh-Mounted SUITABLE FOR: Backsplash,Indoor