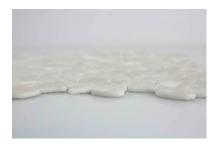

## PRODUCT 12X12 LIGHT GREY PEBBLE MOSAIC

Tile | 12"x12" |





## **GRAPHIC VARIETY**















## **TECHNICAL DATA**

CODE: RVEG-LG-PEB

NAME: 12X12 Light Grey Pebble Mosaic

SIZE: 12"x12" SERIES: Marseilles FINISH: Matt LOOK: Glass FAMILY: Tile

MOSAIC TYPE: Mesh-Mounted SUITABLE FOR: Backsplash,Indoor

TYPE OF PIECE: Mosaic USE: Floor and Wall

NOTES: \*\*Product Is Only Suitable For Wall And Shower Floor Installations\*\*



## **PACKING**

| I |         |              | BOX |       |    | PALLET |      |    |
|---|---------|--------------|-----|-------|----|--------|------|----|
|   | Size    | Product type | pcs | sqft  | lb | boxes  | sqft | lb |
|   | 12"x12" | Mosaic       | 11  | 10.98 |    |        |      |    |

**WARNING** The information contained in this packing list is for guidance only, the contents of the packing may vary. Please consult our sales representa