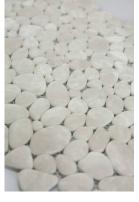

## PRODUCT 12X12 LIGHT GREY PEBBLE MOSAIC

Tile | 12"x12" |

## **TECHNICAL DATA**

CODE: RVEG-LG-PEB

NAME: 12X12 Light Grey Pebble Mosaic

SIZE: 12"x12" SERIES: Marseilles FINISH: Matt LOOK: Glass FAMILY: Tile

MOSAIC TYPE: Mesh-Mounted SUITABLE FOR: Backsplash,Indoor