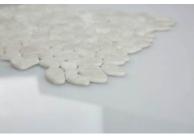

## PRODUCT 12X12 LIGHT GREY PEBBLE MOSAIC

Tile | 12"x12" |

## **TECHNICAL DATA**

CODE: RVEG-LG-PEB

NAME: 12X12 Light Grey Pebble Mosaic

SIZE: 12"x12" SERIES: Marseilles FINISH: Matt LOOK: Glass FAMILY: Tile

MOSAIC TYPE: Mesh-Mounted SUITABLE FOR: Backsplash,Indoor