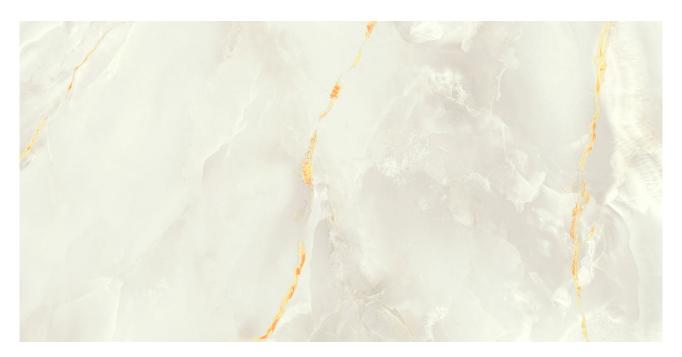

# PRODUCT VENEZIA 12X24\" CREAM

Tile | 12"x24" | Porcelain

# **GRAPHIC VARIETY**