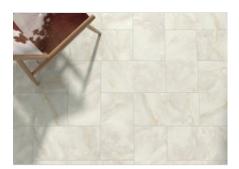

# PRODUCT VENEZIA 12X24\" CREAM

Tile | 12"x24" | Porcelain





# **GRAPHIC VARIETY**













# **ROOM SCENES**





### **TECHNICAL DATA**

CODE: QUVN-CR-F1

NAME: Venezia 12x24" Cream

SIZE: 12"x24" SERIES: Venezia FINISH: Matte LOOK: Marble Look FAMILY: Tile

FROST RESISTANCE: Yes

PEI: 4

SHADE VARIATION: 8 mm SUITABLE FOR: Indoor,Shower

TYPOLOGY: Porcelain TYPE OF PIECE: Field tile USE: Floor and Wall



### **PACKING**

|         |              | BOX |       |    | PALLET |       |    |
|---------|--------------|-----|-------|----|--------|-------|----|
| Size    | Product type | pcs | sqft  | lb | boxes  | sqft  | lb |
| 12"x24" | Field tile   | 7   | 13.56 |    | 40     | 542.4 |    |

**WARNING** The information contained in this packing list is for guidance only, the contents of the packing may vary. Please consult our sales representatives for an exact list.