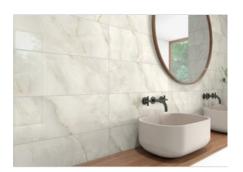

# PRODUCT VENEZIA 10X30\" GREY

Tile | 10"x30" | Porcelain





# **GRAPHIC VARIETY**











# **ROOM SCENES**





### **TECHNICAL DATA**

CODE: QUVN-GR-W1

NAME: Venezia 10X30" Grey

SIZE: 10"x30" SERIES: Venezia FINISH: Gloss LOOK: Marble Look FAMILY: Tile

FROST RESISTANCE: Yes SHADE VARIATION: 9 mm SUITABLE FOR: Indoor,Shower

TYPOLOGY: Porcelain
TYPE OF PIECE: Field tile

USE: Wall only



### **PACKING**

|         |              | BOX |      |    | PALLET |      |    |
|---------|--------------|-----|------|----|--------|------|----|
| Size    | Product type | pcs | sqft | lb | boxes  | sqft | lb |
| 10"x30" |              |     |      |    |        |      |    |

**WARNING** The information contained in this packing list is for guidance only, the contents of the packing may vary. Please consult our sales representatives for an exact list.