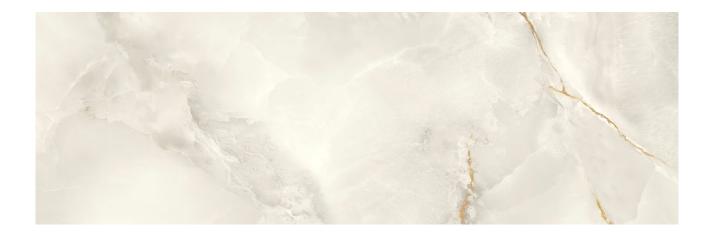

# PRODUCT VENEZIA 10X30\" GREY

Tile | 10"x30" | Porcelain

# **GRAPHIC VARIETY**