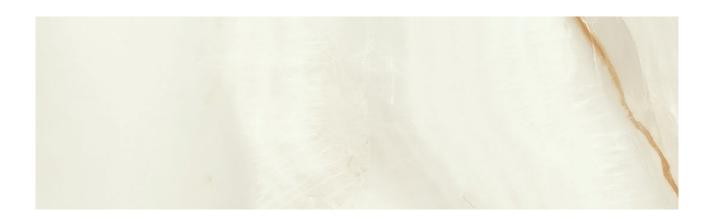

## PRODUCT VENEZIA 3X10\" BULLNOSE CREAM

Tile | 3"x10" | Porcelain

## **TECHNICAL DATA**

CODE: QUVN-CR-WB

NAME: Venezia 3X10" Bullnose Cream

SIZE: 3"x10" SERIES: Venezia FINISH: Gloss LOOK: Marble Look FAMILY: Tile

FROST RESISTANCE: Yes SHADE VARIATION: 8 mm SUITABLE FOR: Indoor,Shower