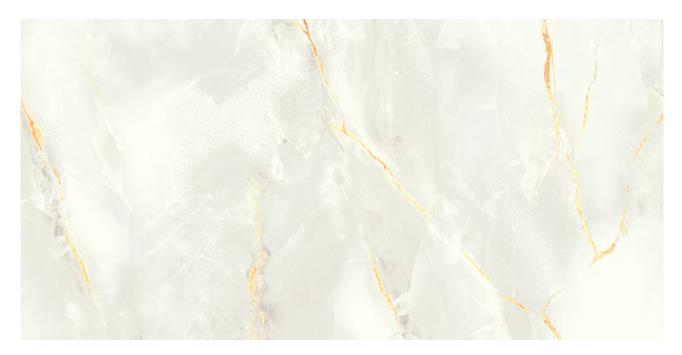

# PRODUCT VENEZIA 12X24\" WHITE

Tile | 12"x24" | Porcelain

## **TECHNICAL DATA**

CODE: QUVN-WH-F1 NAME: Venezia 12X24" White SIZE: 12"x24" SERIES: Venezia FINISH: Matte LOOK: Marble Look FAMILY: Tile FROST RESISTANCE: Yes PEI: 4 SHADE VARIATION: 8 mm SUITABLE FOR: Indoor,Shower TYPOLOGY: Porcelain TYPE OF PIECE: Field tile USE: Floor and Wall