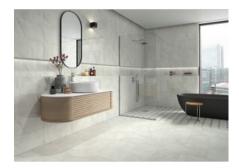

# PRODUCT VENEZIA 12X24\" WHITE

Tile | 12"x24" | Porcelain





## **GRAPHIC VARIETY**





#### **ROOM SCENES**









## **TECHNICAL DATA**

CODE: QUVN-WH-F1 NAME: Venezia 12X24" White SIZE: 12"x24" SERIES: Venezia FINISH: Matte LOOK: Marble Look FAMILY: Tile FROST RESISTANCE: Yes PEI: 4 SHADE VARIATION: 8 mm SUITABLE FOR: Indoor,Shower TYPOLOGY: Porcelain TYPE OF PIECE: Field tile USE: Floor and Wall





### PACKING

|         |              | BOX |       |    | PALLET |       |    |
|---------|--------------|-----|-------|----|--------|-------|----|
| Size    | Product type | pcs | sqft  | lb | boxes  | sqft  | lb |
| 12"x24" | Field tile   | 7   | 13.56 |    | 40     | 542.4 |    |

**WARNING** The information contained in this packing list is for guidance only, the contents of the packing may vary. Please consult our sales representatives for an exact list.