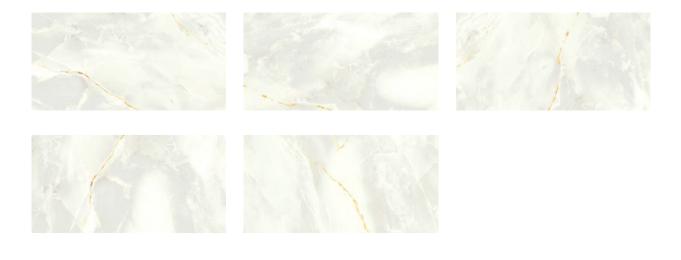

# PRODUCT VENEZIA 12X24\" WHITE

Tile | 12"x24" | Porcelain





## **GRAPHIC VARIETY**





#### **ROOM SCENES**









## **TECHNICAL DATA**

CODE: QUVN-WH-F1 NAME: Venezia 12X24" White SIZE: 12"x24" SERIES: Venezia FINISH: Matte LOOK: Marble Look FAMILY: Tile FROST RESISTANCE: Yes PEI: 4 SHADE VARIATION: 8 mm SUITABLE FOR: Indoor,Shower TYPOLOGY: Porcelain TYPE OF PIECE: Field tile USE: Floor and Wall





### PACKING

|         |              | BOX |       |    | PALLET |       |    |
|---------|--------------|-----|-------|----|--------|-------|----|
| Size    | Product type | pcs | sqft  | lb | boxes  | sqft  | lb |
| 12"x24" | Field tile   | 7   | 13.56 |    | 40     | 542.4 |    |

**WARNING** The information contained in this packing list is for guidance only, the contents of the packing may vary. Please consult our sales representatives for an exact list.