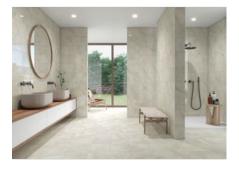

# PRODUCT VENEZIA 12X24\" WHITE

Tile | 12"x24" | Porcelain





## **GRAPHIC VARIETY**





#### **ROOM SCENES**









## **TECHNICAL DATA**

CODE: QUVN-WH-F1 NAME: Venezia 12X24" White SIZE: 12"x24" SERIES: Venezia FINISH: Matte LOOK: Marble Look FAMILY: Tile FROST RESISTANCE: Yes PEI: 4 SHADE VARIATION: 8 mm SUITABLE FOR: Indoor,Shower TYPOLOGY: Porcelain TYPE OF PIECE: Field tile USE: Floor and Wall





### PACKING

|         |              | BOX |       |    | PALLET |       |    |
|---------|--------------|-----|-------|----|--------|-------|----|
| Size    | Product type | pcs | sqft  | lb | boxes  | sqft  | lb |
| 12"x24" | Field tile   | 7   | 13.56 |    | 40     | 542.4 |    |

**WARNING** The information contained in this packing list is for guidance only, the contents of the packing may vary. Please consult our sales representatives for an exact list.