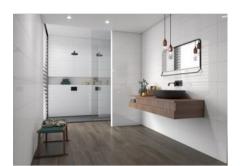

## **ROOM SCENES**

## **TECHNICAL DATA**

CODE: QUVN-BL-W1

NAME: Venezia 10X30" Blanco

SIZE: 10"x30" SERIES: Venezia FINISH: Gloss LOOK: Marble Look FAMILY: Tile

FROST RESISTANCE: Yes SHADE VARIATION: 9 mm SUITABLE FOR: Indoor|Shower