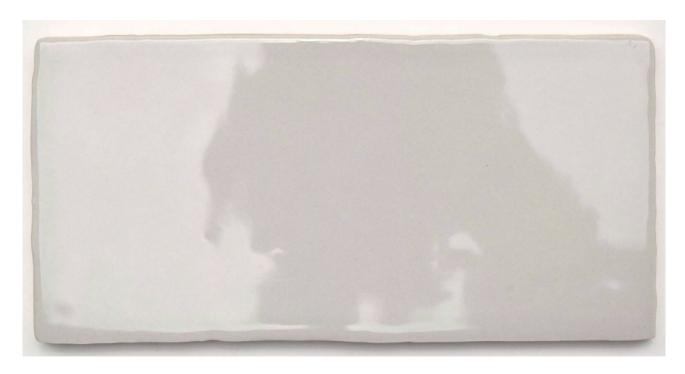

## PRODUCT MOONLIGHT 3X6W

Tile | 3"x6" | Ceramic

## **TECHNICAL DATA**

CODE: PGPO-MO-W1 NAME: Moonlight 3X6W

SIZE: 3"x6" SERIES: Poitiers FINISH: Gloss LOOK: Subway Tile FAMILY: Tile

SUITABLE FOR: Backsplash|Shower|Indoor

TYPOLOGY: Ceramic
TYPE OF PIECE: Field Tile