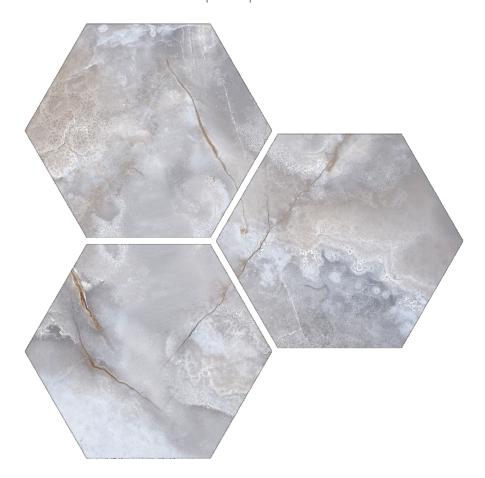

## PRODUCT TREASURE BLUE DREAM ONYX 6\" CARVED HEXAGON

Tile | 6"x6" | Porcelain