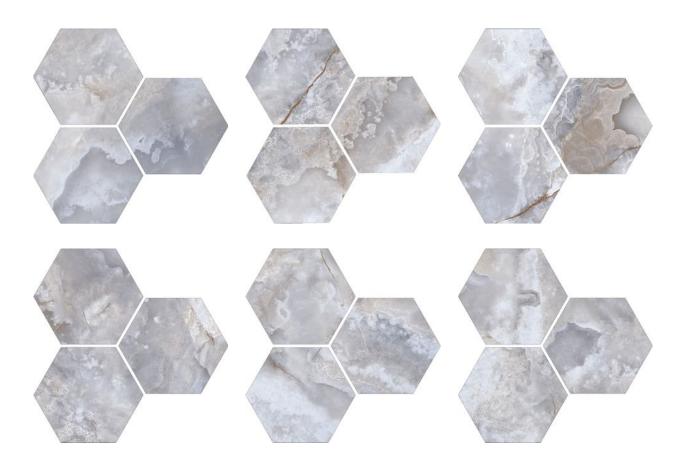

## PRODUCT TREASURE BLUE DREAM ONYX 6\" CARVED HEXAGON

Tile | 6"x6" | Porcelain





## **GRAPHIC VARIETY**





## **TECHNICAL DATA**

CODE: QUTS-BL-5C

NAME: Treasure Blue Dream Onyx 6" Carved Hexagon

SIZE: 6"x6" SERIES: Treasure FINISH: Carved LOOK: Marble Look FAMILY: Tile

FROST RESISTANCE: Yes

PEI: 4

SHADE VARIATION: V4

SUITABLE FOR: Indoor, Shower, Backsplash

TYPOLOGY: Porcelain TYPE OF PIECE: Field Tile USE: Floor and Wall





## **PACKING**

|       |              | BOX |      |    | PALLET |      |    |
|-------|--------------|-----|------|----|--------|------|----|
| Size  | Product type | pcs | sqft | lb | boxes  | sqft | lb |
| 6"x6" |              |     |      |    |        |      |    |

**WARNING** The information contained in this packing list is for guidance only, the contents of the packing may vary. Please consult our sales representatives for an exact list.