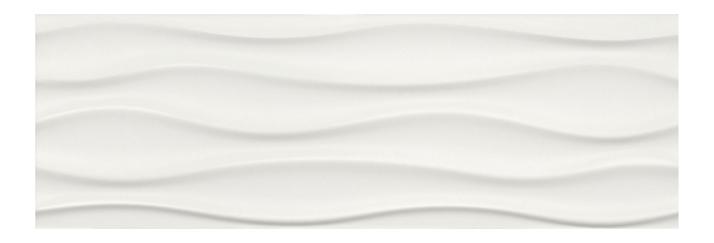

## PRODUCT VENEZIA 10X30\" VIBE BLANCO

Tile | 10"x30" | Porcelain

## **TECHNICAL DATA**

CODE: QUVN-BL-W2

NAME: Venezia 10X30" Vibe Blanco

SIZE: 10"x30" SERIES: Venezia FINISH: Gloss LOOK: Marble Look FAMILY: Tile

FROST RESISTANCE: Yes SHADE VARIATION: 9 mm SUITABLE FOR: Indoor|Shower