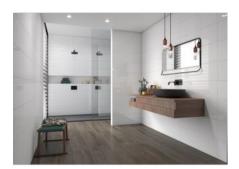

## PRODUCT VENEZIA 10X30\" VIBE BLANCO

Tile | 10"x30" | Porcelain





## **ROOM SCENES**





## **TECHNICAL DATA**

CODE: QUVN-BL-W2

NAME: Venezia 10X30" Vibe Blanco

SIZE: 10"x30" SERIES: Venezia FINISH: Gloss LOOK: Marble Look FAMILY: Tile

FROST RESISTANCE: Yes SHADE VARIATION: 9 mm SUITABLE FOR: Indoor|Shower

TYPOLOGY: Porcelain
TYPE OF PIECE: Field tile

USE: Wall only



## **PACKING**

|         |              | BOX |      |    | PALLET |      |    |
|---------|--------------|-----|------|----|--------|------|----|
| Size    | Product type | pcs | sqft | lb | boxes  | sqft | lb |
| 10"x30" |              |     |      |    |        |      |    |

**WARNING** The information contained in this packing list is for guidance only, the contents of the packing may vary. Please consult our sales representatives for an exact list.