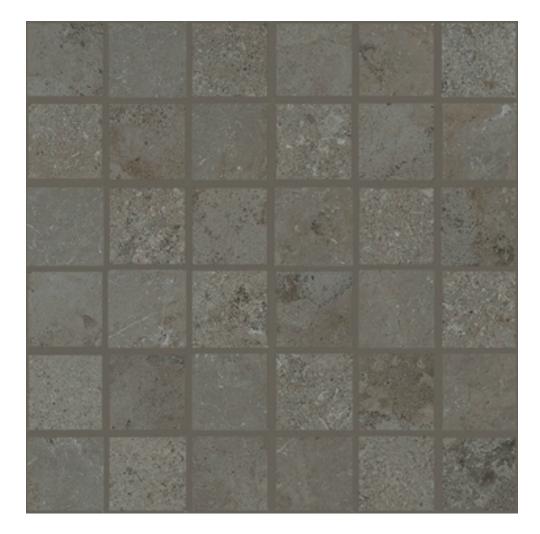

# PRODUCT MENFI GREY 2X2

Tile | 12"x12" | Porcelain

### **TECHNICAL DATA**

CODE: QUEL-ME-M NAME: Menfi Grey 2X2

SIZE: 12"x12" SERIES: Elevation FINISH: Natural LOOK: Stone Look FAMILY: Tile

FROST RESISTANCE: Yes MOSAIC TYPE: 2"x2"

PEI: 4

**RECTIFIED:** Yes

SUITABLE FOR: Backsplash TYPOLOGY: Porcelain THICKNESS: 10 mm TYPE OF PIECE: Mosaic USE: Floor and Wall