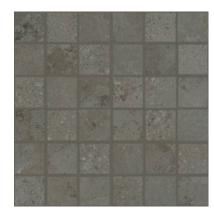

# PRODUCT MENFI GREY 2X2

Tile | 12"x12" | Porcelain

# **GRAPHIC VARIETY**

### **TECHNICAL DATA**

CODE: QUEL-ME-M NAME: Menfi Grey 2X2

SIZE: 12"x12" SERIES: Elevation FINISH: Natural LOOK: Stone Look FAMILY: Tile

FROST RESISTANCE: Yes MOSAIC TYPE: 2"x2"

PEI: 4

**RECTIFIED:** Yes

SUITABLE FOR: Backsplash TYPOLOGY: Porcelain THICKNESS: 10 mm TYPE OF PIECE: Mosaic USE: Floor and Wall