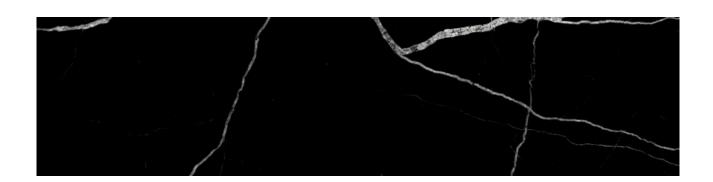

# PRODUCT TREASURE MIDNIGHT NERO 3X12 CARVED BULLNOSE

Tile | 3"x12" | Porcelain

# **GRAPHIC VARIETY**

# **TECHNICAL DATA**

CODE: QUTS-MI-SBM

NAME: Treasure Midnight Nero 3x12 Carved Bullnose

SIZE: 3"x12" SERIES: Treasure FINISH: Carved LOOK: Marble Look FAMILY: Tile

SHADE VARIATION: V3 SUITABLE FOR: Indoor TYPOLOGY: Porcelain TYPE OF PIECE: Bullnose USE: Floor and Wall