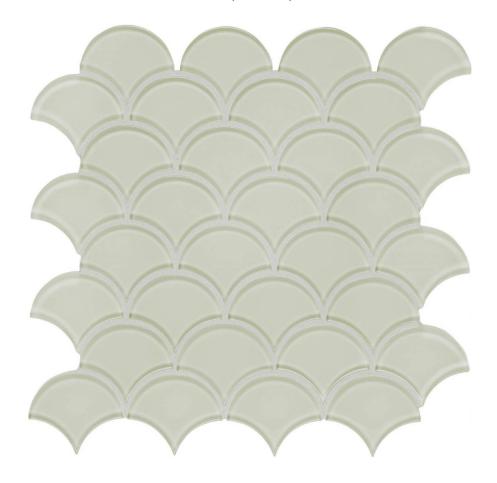

## PRODUCT SAND SCALLOP MOSAIC

Tile | 12"x12" |

## **TECHNICAL DATA**

CODE: AC35-110

NAME: Sand Scallop Mosaic

SIZE: 12"x12"

SERIES: Bliss Element

FINISH: Gloss LOOK: Glass FAMILY: Tile

MOSAIC TYPE: Mesh-Mounted SUITABLE FOR: Backsplash,Indoor

TYPE OF PIECE: Mosaic