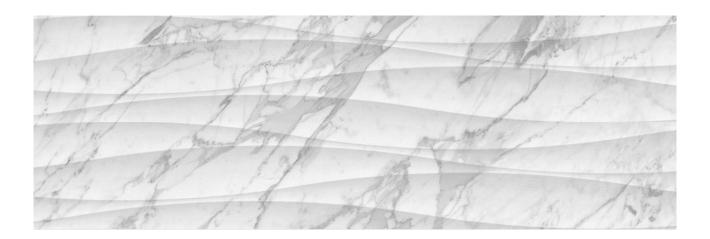

## PRODUCT 12X36 ITALICA BIANCO CURVA

Tile | 12"x36" | Glazed Ceramic

## **TECHNICAL DATA**

CODE: QUPI-IT-2 NAME: 12x36 Italica Bianco Curva SIZE: 12"x36" SERIES: Pietrasanta FINISH: Matt LOOK: Marble Look FAMILY: Tile SUITABLE FOR: Backsplash|Indoor TYPOLOGY: Glazed Ceramic TYPE OF PIECE: Field Tile USE: Wall only