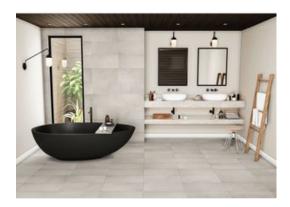

# PRODUCT GREENWICH CHALK 12X24

Tile | 12"x24" | Porcelain





# **GRAPHIC VARIETY**





# **ROOM SCENES**







### **TECHNICAL DATA**

CODE: QUUR-GR-1

NAME: Greenwich Chalk 12X24

SIZE: 12"x24" SERIES: Urban FINISH: Matt LOOK: Concrete FAMILY: Tile

FROST RESISTANCE: Yes

PEI: 4

SUITABLE FOR: Indoor TYPOLOGY: Porcelain TYPE OF PIECE: Field Tile USE: Floor and Wall



### **PACKING**

|         | BOX          |     |      | PALLET |       |      |    |
|---------|--------------|-----|------|--------|-------|------|----|
| Size    | Product type | pcs | sqft | lb     | boxes | sqft | lb |
| 12"x24" | Field Tile   | 8   | 15.5 |        | 40    | 620  |    |

**WARNING** The information contained in this packing list is for guidance only, the contents of the packing may vary. Please consult our sales representatives for an exact list.