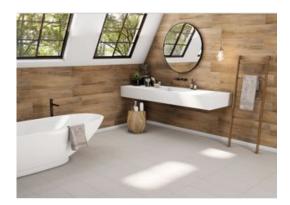

# PRODUCT GREENWICH CHALK 12X24

Tile | 12"x24" | Porcelain





# **GRAPHIC VARIETY**





# **ROOM SCENES**







### **TECHNICAL DATA**

CODE: QUUR-GR-1

NAME: Greenwich Chalk 12X24

SIZE: 12"x24" SERIES: Urban FINISH: Matt LOOK: Concrete FAMILY: Tile

FROST RESISTANCE: Yes

PEI: 4

SUITABLE FOR: Indoor TYPOLOGY: Porcelain TYPE OF PIECE: Field Tile USE: Floor and Wall



### **PACKING**

|         | BOX          |     |      | PALLET |       |      |    |
|---------|--------------|-----|------|--------|-------|------|----|
| Size    | Product type | pcs | sqft | lb     | boxes | sqft | lb |
| 12"x24" | Field Tile   | 8   | 15.5 |        | 40    | 620  |    |

**WARNING** The information contained in this packing list is for guidance only, the contents of the packing may vary. Please consult our sales representatives for an exact list.