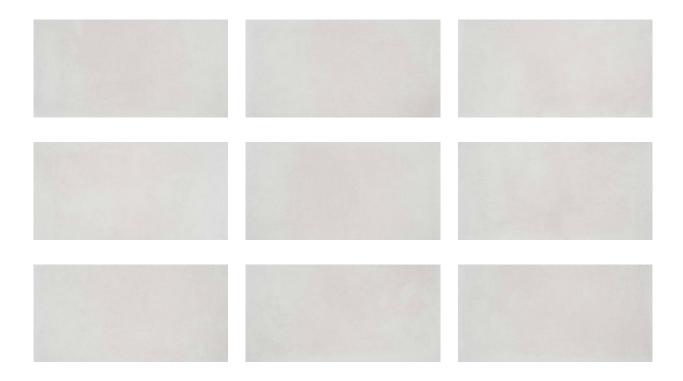

# PRODUCT GREENWICH CHALK 12X24

Tile | 12"x24" | Porcelain





# **GRAPHIC VARIETY**





# **ROOM SCENES**







### **TECHNICAL DATA**

CODE: QUUR-GR-1

NAME: Greenwich Chalk 12X24

SIZE: 12"x24" SERIES: Urban FINISH: Matt LOOK: Concrete FAMILY: Tile

FROST RESISTANCE: Yes

PEI: 4

SUITABLE FOR: Indoor TYPOLOGY: Porcelain TYPE OF PIECE: Field Tile USE: Floor and Wall



### **PACKING**

|         | BOX          |     |      | PALLET |       |      |    |
|---------|--------------|-----|------|--------|-------|------|----|
| Size    | Product type | pcs | sqft | lb     | boxes | sqft | lb |
| 12"x24" | Field Tile   | 8   | 15.5 |        | 40    | 620  |    |

**WARNING** The information contained in this packing list is for guidance only, the contents of the packing may vary. Please consult our sales representatives for an exact list.