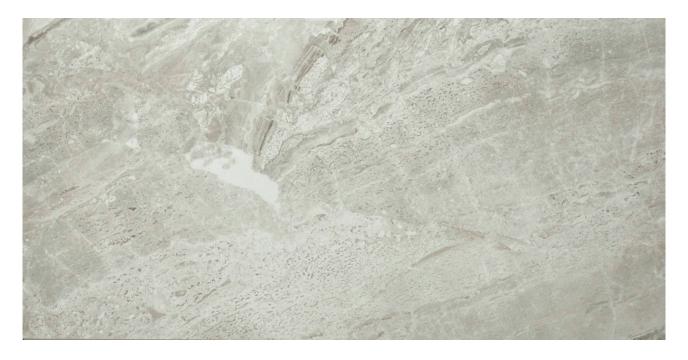

## PRODUCT POLISHED INSPIRATION 12X24

Tile | 12"x24" | Porcelain

## **TECHNICAL DATA**

CODE: QUAD-IN-2PN

NAME: Polished Inspiration 12X24

SIZE: 12"x24" SERIES: Ardor FINISH: Polish LOOK: Marble Look FAMILY: Tile

FROST RESISTANCE: Yes

RECTIFIED: Yes SUITABLE FOR: Indoor TYPOLOGY: Porcelain TYPE OF PIECE: Field Tile