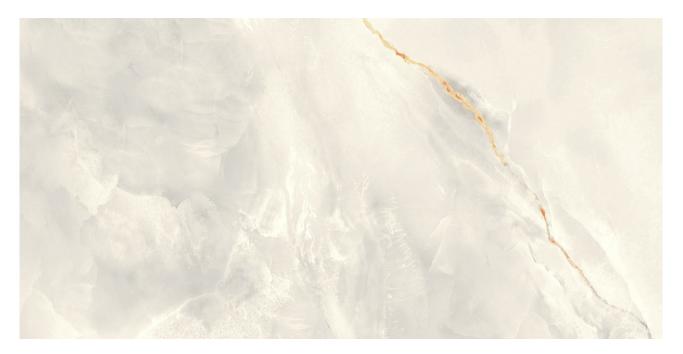

# PRODUCT VENEZIA 12X24\" GREY

Tile | 12"x24" | Porcelain

## **TECHNICAL DATA**

CODE: QUVN-GR-F1 NAME: Venezia 12X24" Grey SIZE: 12"x24" SERIES: Venezia FINISH: Matte LOOK: Marble Look FAMILY: Tile FROST RESISTANCE: Yes PEI: 4 SHADE VARIATION: 8 mm SUITABLE FOR: Indoor,Shower TYPOLOGY: Porcelain TYPE OF PIECE: Field tile USE: Floor and Wall