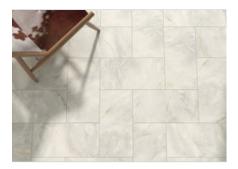

# PRODUCT VENEZIA 12X24\" GREY

Tile | 12"x24" | Porcelain





## **GRAPHIC VARIETY**





### **ROOM SCENES**





## **TECHNICAL DATA**

CODE: QUVN-GR-F1 NAME: Venezia 12X24" Grey SIZE: 12"x24" SERIES: Venezia FINISH: Matte LOOK: Marble Look FAMILY: Tile FROST RESISTANCE: Yes PEI: 4 SHADE VARIATION: 8 mm SUITABLE FOR: Indoor,Shower TYPOLOGY: Porcelain TYPE OF PIECE: Field tile USE: Floor and Wall



### PACKING

|         |              | BOX |       |    | PALLET |       |    |
|---------|--------------|-----|-------|----|--------|-------|----|
| Size    | Product type | pcs | sqft  | lb | boxes  | sqft  | lb |
| 12"x24" | Field tile   | 7   | 13.56 |    | 40     | 542.4 |    |

**WARNING** The information contained in this packing list is for guidance only, the contents of the packing may vary. Please consult our sales representatives for an exact list.