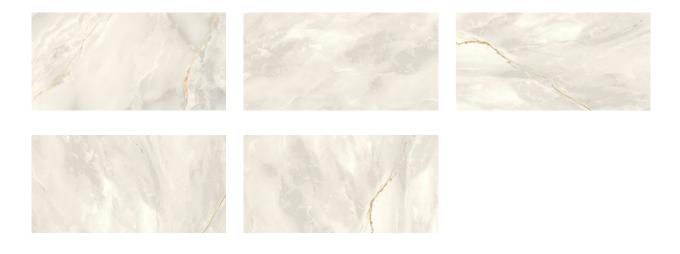

# PRODUCT VENEZIA 12X24\" GREY

Tile | 12"x24" | Porcelain





## **GRAPHIC VARIETY**





### **ROOM SCENES**





## **TECHNICAL DATA**

CODE: QUVN-GR-F1 NAME: Venezia 12X24" Grey SIZE: 12"x24" SERIES: Venezia FINISH: Matte LOOK: Marble Look FAMILY: Tile FROST RESISTANCE: Yes PEI: 4 SHADE VARIATION: 8 mm SUITABLE FOR: Indoor,Shower TYPOLOGY: Porcelain TYPE OF PIECE: Field tile USE: Floor and Wall



### PACKING

|         |              | BOX |       |    | PALLET |       |    |
|---------|--------------|-----|-------|----|--------|-------|----|
| Size    | Product type | pcs | sqft  | lb | boxes  | sqft  | lb |
| 12"x24" | Field tile   | 7   | 13.56 |    | 40     | 542.4 |    |

**WARNING** The information contained in this packing list is for guidance only, the contents of the packing may vary. Please consult our sales representatives for an exact list.