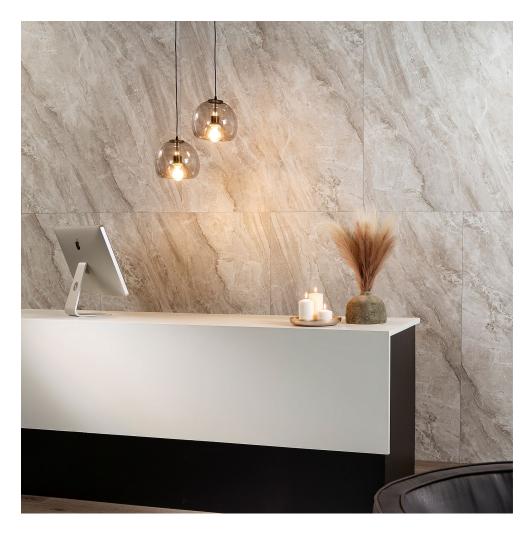

# PRODUCT MONT BLANC MATTE WALL PANEL 48X120

Waterproof Wall and Floor Covering | 48"x120" | SPC

# **ROOM SCENES**

### **TECHNICAL DATA**

CODE: LC830M04

NAME: Mont Blanc Matte Wall Panel 48x120

SIZE: 48"x120"

SERIES: Mont Blanc Matte Wall

FINISH: Matte LOOK: Stone Look

CLICK SYSTEM: Lico Fast Click COMMERCIAL WARRANTY: 10 Year