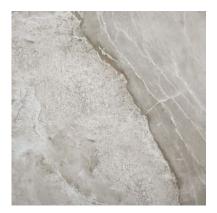

# **GRAPHIC VARIETY**

### **TECHNICAL DATA**

CODE: LC830M04

NAME: Mont Blanc Matte Wall Panel 48x120

SIZE: 48"x120"

SERIES: Mont Blanc Matte Wall

FINISH: Matte LOOK: Stone Look

CLICK SYSTEM: Lico Fast Click COMMERCIAL WARRANTY: 10 Year