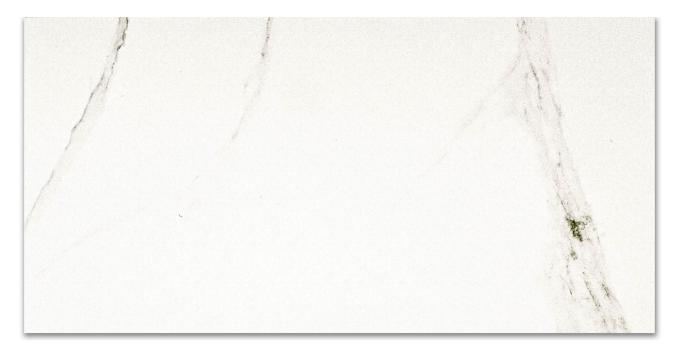

## PRODUCT MATTE ADORATION 12X24

Tile | 12"x24" | Porcelain

## **TECHNICAL DATA**

CODE: QUAD-AD-2N NAME: Matte Adoration 12X24 SIZE: 12"x24" SERIES: Ardor FINISH: Matt LOOK: Marble Look FAMILY: Tile FROST RESISTANCE: Yes RECTIFIED: Yes SUITABLE FOR: Backsplash TYPOLOGY: Porcelain TYPE OF PIECE: Field Tile USE: Floor and Wall