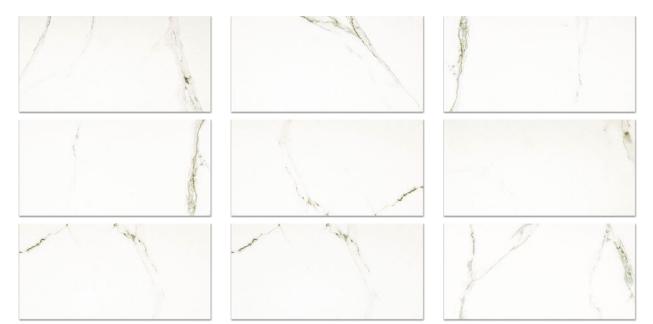

## **GRAPHIC VARIETY**

## **TECHNICAL DATA**

CODE: QUAD-AD-2N NAME: Matte Adoration 12X24 SIZE: 12"x24" SERIES: Ardor FINISH: Matt LOOK: Marble Look FAMILY: Tile FROST RESISTANCE: Yes RECTIFIED: Yes SUITABLE FOR: Backsplash TYPOLOGY: Porcelain TYPE OF PIECE: Field Tile USE: Floor and Wall