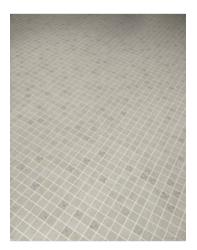

# PRODUCT ERICE TAUPE 2X2\" MOSAIC

Tile | 12"x12" | Porcelain





# **GRAPHIC VARIETY**









# **ROOM SCENES**





### **TECHNICAL DATA**

CODE: QUEL-ER-M

NAME: Erice Taupe 2X2" Mosaic

SIZE: 12"x12" SERIES: Elevation FINISH: Natural LOOK: Stone Look FAMILY: Tile

FROST RESISTANCE: Yes MOSAIC TYPE: 2"x2"

PEI: 4

**RECTIFIED:** Yes

SUITABLE FOR: Backsplash TYPOLOGY: Porcelain THICKNESS: 10 mm TYPE OF PIECE: Mosaic USE: Floor and Wall



### **PACKING**

|         |              | BOX |      |    | PALLET |       |    |
|---------|--------------|-----|------|----|--------|-------|----|
| Size    | Product type | pcs | sqft | lb | boxes  | sqft  | lb |
| 12"x12" | Mosaic       | 11  |      |    | 36     | 10.65 |    |

**WARNING** The information contained in this packing list is for guidance only, the contents of the packing may vary. Please consult our sales representatives for an exact list.