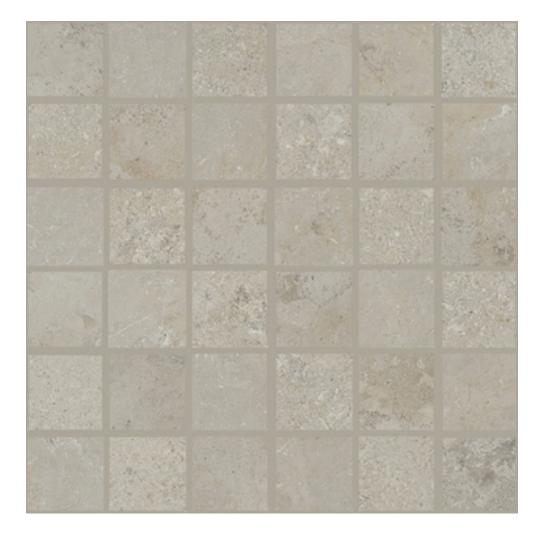

# PRODUCT ERICE TAUPE 2X2\" MOSAIC

Tile | 12"x12" | Porcelain

### **TECHNICAL DATA**

CODE: QUEL-ER-M

NAME: Erice Taupe 2X2" Mosaic

SIZE: 12"x12" SERIES: Elevation FINISH: Natural LOOK: Stone Look FAMILY: Tile

FROST RESISTANCE: Yes MOSAIC TYPE: 2"x2"

PEI: 4

**RECTIFIED:** Yes