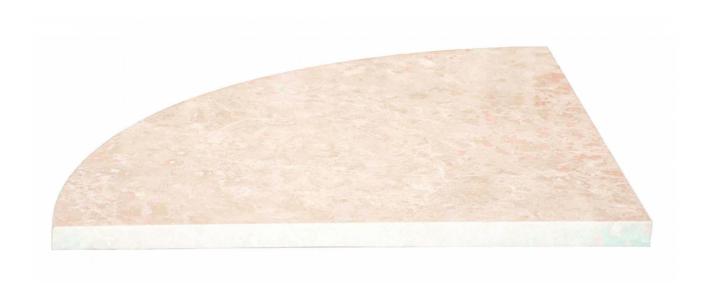

## PRODUCT BOTTICINO 18 INCH SEAT

Tile | 18"x18" |

## **TECHNICAL DATA**

CODE: SMBO-SEAT

NAME: Botticino 18 Inch Seat

SIZE: 18"x18"

SERIES: Scandola Marmi

FINISH: Polish LOOK: Marble Look FAMILY: Tile

TYPE OF PIECE: Trim USE: Wall only

NOTES: Packaged In Crates With 100 Pieces Per Crate.