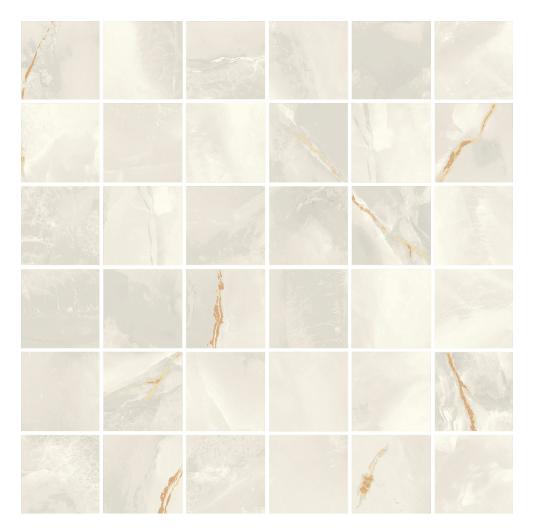

## PRODUCT VENEZIA 2X2\" MOSAIC GREY

Tile | 3"x3" | Porcelain

## **TECHNICAL DATA**

CODE: QUVN-GR-FM NAME: Venezia 2x2" Mosaic Grey SIZE: 3"x3" SERIES: Venezia FINISH: Matt LOOK: Marble Look FAMILY: Tile FROST RESISTANCE: Yes MOSAIC TYPE: 2"x2" PEI: 4 SHADE VARIATION: 8 mm SUITABLE FOR: Indoor,Shower TYPOLOGY: Porcelain TYPE OF PIECE: Mosaic USE: Floor and Wall