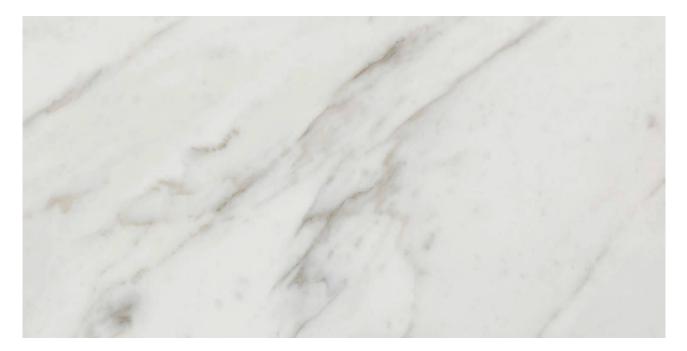

## PRODUCT GOLDEN CALACATTA MATTE 12X24

Tile | 12"x24" | Porcelain

## **GRAPHIC VARIETY**