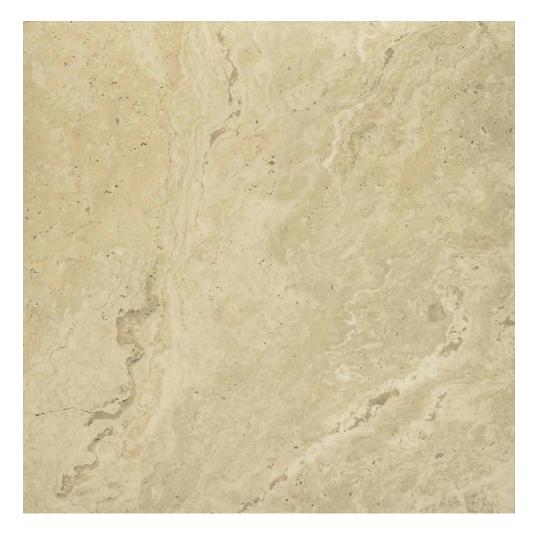

## PRODUCT 18X18F SAND

Tile | 18"x18" | Porcelain





## **GRAPHIC VARIETY**









## **TECHNICAL DATA**

CODE: AC67-081 NAME: 18X18F Sand SIZE: 18"x18" SERIES: Antico FINISH: Satin LOOK: Stone Look FAMILY: Tile

FROST RESISTANCE: Yes

PEI: 4

SUITABLE FOR: Backsplash|Indoor|Outdoor|Pool|Shower

TYPOLOGY: Porcelain TYPE OF PIECE: Field Tile USE: Floor and Wall



## **PACKING**

|         |              | BOX |       |       | PALLET |        |         |
|---------|--------------|-----|-------|-------|--------|--------|---------|
| Size    | Product type | pcs | sqft  | lb    | boxes  | sqft   | lb      |
| 18"x18" | Field Tile   | 7   | 15.28 | 61.72 | 26     | 397.28 | 1604.72 |

**WARNING** The information contained in this packing list is for guidance only, the contents of the packing may vary. Please consult our sales representati