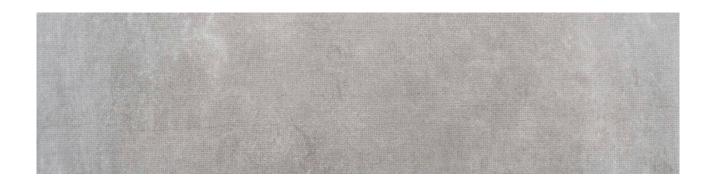

## PRODUCT BROADWAY SILVER 3X12 BULLNOSE

Tile | 3"x12" | Porcelain

## **TECHNICAL DATA**

CODE: QUUR-BR-SB

NAME: Broadway Silver 3X12 Bullnose

SIZE: 3"x12" SERIES: Urban FINISH: Matt LOOK: Concrete FAMILY: Tile

FROST RESISTANCE: Yes SUITABLE FOR: Indoor TYPOLOGY: Porcelain TYPE OF PIECE: Bullnose USE: Floor and Wall