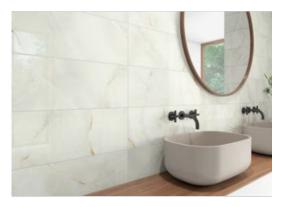

# PRODUCT VENEZIA 10X30\" WHITE

Tile | 10"x30" | Porcelain





# **GRAPHIC VARIETY**











# **ROOM SCENES**











### **TECHNICAL DATA**

CODE: QUVN-WH-W1

NAME: Venezia 10X30" White

SIZE: 10"x30" SERIES: Venezia FINISH: Gloss LOOK: Marble Look FAMILY: Tile

FROST RESISTANCE: Yes SHADE VARIATION: 9 mm SUITABLE FOR: Indoor,Shower

TYPOLOGY: Porcelain
TYPE OF PIECE: Field tile

USE: Wall only



### **PACKING**

|         |              | BOX |      |    | PALLET |      |    |
|---------|--------------|-----|------|----|--------|------|----|
| Size    | Product type | pcs | sqft | lb | boxes  | sqft | lb |
| 10"x30" |              |     |      |    |        |      |    |

**WARNING** The information contained in this packing list is for guidance only, the contents of the packing may vary. Please consult our sales representatives for an exact list.