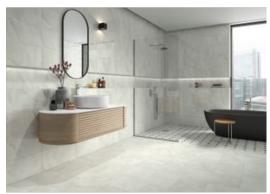

# PRODUCT VENEZIA 10X30\" WHITE

Tile | 10"x30" | Porcelain





# **GRAPHIC VARIETY**











# **ROOM SCENES**











### **TECHNICAL DATA**

CODE: QUVN-WH-W1

NAME: Venezia 10X30" White

SIZE: 10"x30" SERIES: Venezia FINISH: Gloss LOOK: Marble Look FAMILY: Tile

FROST RESISTANCE: Yes SHADE VARIATION: 9 mm SUITABLE FOR: Indoor,Shower

TYPOLOGY: Porcelain
TYPE OF PIECE: Field tile

USE: Wall only



### **PACKING**

|         |              | BOX |      |    | PALLET |      |    |
|---------|--------------|-----|------|----|--------|------|----|
| Size    | Product type | pcs | sqft | lb | boxes  | sqft | lb |
| 10"x30" |              |     |      |    |        |      |    |

**WARNING** The information contained in this packing list is for guidance only, the contents of the packing may vary. Please consult our sales representatives for an exact list.