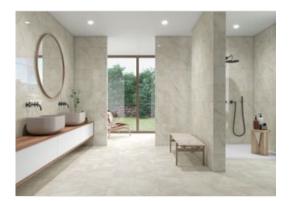

# PRODUCT VENEZIA 10X30\" WHITE

Tile | 10"x30" | Porcelain





# **GRAPHIC VARIETY**











# **ROOM SCENES**











### **TECHNICAL DATA**

CODE: QUVN-WH-W1

NAME: Venezia 10X30" White

SIZE: 10"x30" SERIES: Venezia FINISH: Gloss LOOK: Marble Look FAMILY: Tile

FROST RESISTANCE: Yes SHADE VARIATION: 9 mm SUITABLE FOR: Indoor,Shower

TYPOLOGY: Porcelain
TYPE OF PIECE: Field tile

USE: Wall only



### **PACKING**

|         |              | BOX |      |    | PALLET |      |    |
|---------|--------------|-----|------|----|--------|------|----|
| Size    | Product type | pcs | sqft | lb | boxes  | sqft | lb |
| 10"x30" |              |     |      |    |        |      |    |

**WARNING** The information contained in this packing list is for guidance only, the contents of the packing may vary. Please consult our sales representatives for an exact list.