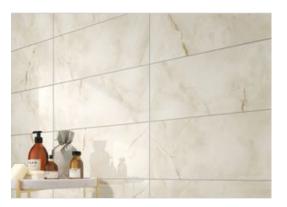

# PRODUCT VENEZIA 10X30\" WHITE

Tile | 10"x30" | Porcelain





# **GRAPHIC VARIETY**











# **ROOM SCENES**











### **TECHNICAL DATA**

CODE: QUVN-WH-W1

NAME: Venezia 10X30" White

SIZE: 10"x30" SERIES: Venezia FINISH: Gloss LOOK: Marble Look FAMILY: Tile

FROST RESISTANCE: Yes SHADE VARIATION: 9 mm SUITABLE FOR: Indoor,Shower

TYPOLOGY: Porcelain
TYPE OF PIECE: Field tile

USE: Wall only



### **PACKING**

|         |              | BOX |      |    | PALLET |      |    |
|---------|--------------|-----|------|----|--------|------|----|
| Size    | Product type | pcs | sqft | lb | boxes  | sqft | lb |
| 10"x30" |              |     |      |    |        |      |    |

**WARNING** The information contained in this packing list is for guidance only, the contents of the packing may vary. Please consult our sales representatives for an exact list.