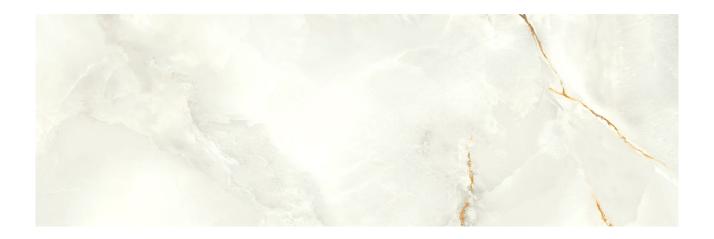

# PRODUCT VENEZIA 10X30\" WHITE

Tile | 10"x30" | Porcelain

### **TECHNICAL DATA**

CODE: QUVN-WH-W1

NAME: Venezia 10X30" White

SIZE: 10"x30" SERIES: Venezia FINISH: Gloss LOOK: Marble Look FAMILY: Tile

FROST RESISTANCE: Yes SHADE VARIATION: 9 mm SUITABLE FOR: Indoor,Shower