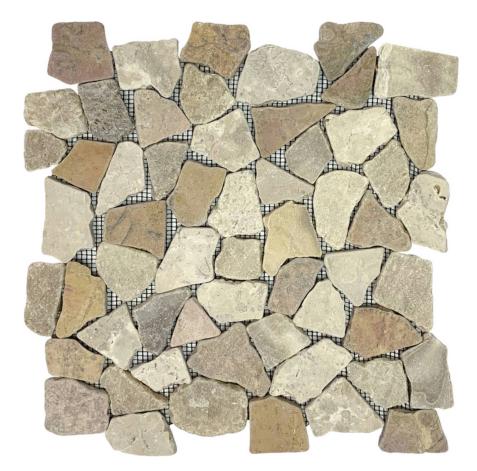

## PRODUCT ONYX WHITE/RED OPUS INTERLOCKING MOSAIC

Tile | 12"x12" | Natural Stone

## **TECHNICAL DATA**

CODE: RVCHAWM009 NAME: Onyx White/Red Opus Interlocking Mosaic SIZE: 12"x12" SERIES: Chelsea Collection LOOK: Multi-Look Mosaics FAMILY: Tile SUITABLE FOR: Backsplash,Indoor,Outdoor,Shower,Pool TYPOLOGY: Natural Stone TYPE OF PIECE: Mosaic USE: Floor and Wall