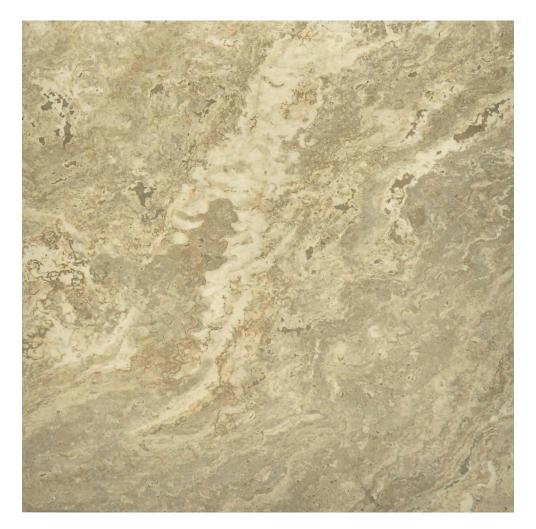

## PRODUCT 18X18F WALNUT

18"x18" | Porcelain | Tile

## **GRAPHIC VARIETY**

## **TECHNICAL DATA**

CODE: AC67-083 NAME: 18X18F Walnut SERIES: Antico SIZE: 18"x18" FINISH: Satin LOOK: Stone Look FAMILY: Tile FROST RESISTANCE: Yes PEI: 4 STYLE: Contemporary SUITABLE FOR: Backsplash|Indoor|Outdoor|Pool|Shower TYPOLOGY: Porcelain TYPE OF PIECE: Field Tile USE: Floor and Wall