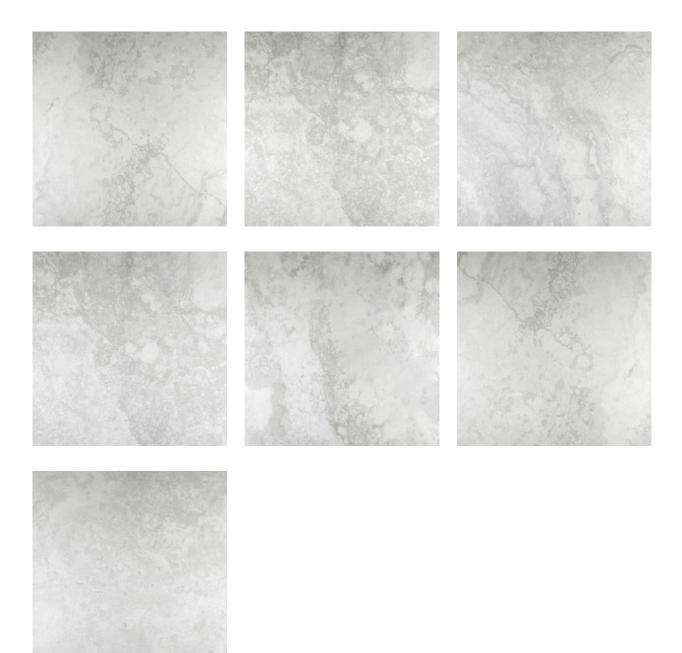

## PRODUCT ARGENTO 13X13

13"x13" | Porcelain | Tile





## **GRAPHIC VARIETY**





## **TECHNICAL DATA**

CODE: QUSI-AR-F1 NAME: Argento 13X13 SERIES: Siena SIZE: 13"x13" FINISH: Matt LOOK: Marble Look FAMILY: Tile FROST RESISTANCE: Yes PEI: 4 STYLE: Contemporary SUITABLE FOR: Indoor,Shower TYPOLOGY: Porcelain TYPE OF PIECE: Field Tile USE: Floor and Wall



## PACKING

|         |              | BOX |       |    | PALLET |        |    |
|---------|--------------|-----|-------|----|--------|--------|----|
| Size    | Product type | pcs | sqft  | lb | boxes  | sqft   | lb |
| 13"x13" | Field Tile   | 9   | 10.76 |    | 64     | 688.64 |    |

**WARNING** The information contained in this packing list is for guidance only, the contents of the packing may vary. Please consult our sales representatives for an exact list.