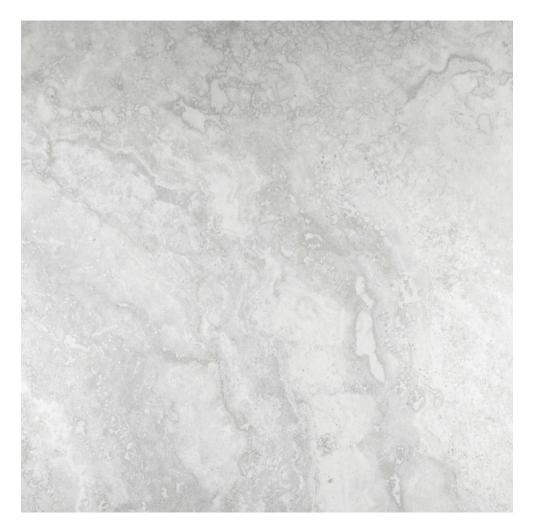

## PRODUCT ARGENTO 13X13

13"x13" | Porcelain | Tile

## **TECHNICAL DATA**

CODE: QUSI-AR-F1 NAME: Argento 13X13 SERIES: Siena SIZE: 13"x13" FINISH: Matt LOOK: Marble Look FAMILY: Tile FROST RESISTANCE: Yes PEI: 4 STYLE: Contemporary SUITABLE FOR: Indoor,Shower TYPOLOGY: Porcelain TYPE OF PIECE: Field Tile USE: Floor and Wall