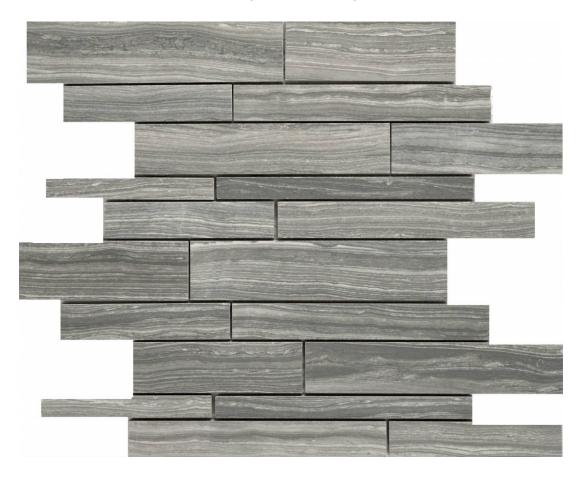

## PRODUCT CARBON RANDOM STRIP

12"x15" | Glazed Porcelain | Tile

## **GRAPHIC VARIETY**

## **TECHNICAL DATA**

CODE: AC69-186

NAME: Carbon Random Strip

SERIES: Eramosa SIZE: 12"x15" FINISH: Matt LOOK: Marble Look

FAMILY: Tile

FROST RESISTANCE: Yes MOSAIC TYPE: Mesh-Mounted

PEI: 4

STYLE: Contemporary SUITABLE FOR: Indoor TYPOLOGY: Glazed Porcelain TYPE OF PIECE: Mosaic USE: Floor and Wall