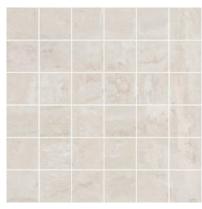

## PRODUCT BIANCO NAVONA POLISHED 2X2 MOSAIC

12"x12" | Porcelain | Tile

## **GRAPHIC VARIETY**

## **TECHNICAL DATA**

CODE: QUNE-BI-MP

NAME: Bianco Navona Polished 2X2 Mosaic

SERIES: Nevada SIZE: 12"x12" FINISH: Polish LOOK: Marble Look

CHEMICAL RESISTANCE: Not Affected

DCOF: =0.42 FAMILY: Tile

FROST RESISTANCE: Yes MOSAIC TYPE: 2"x2"

PEI: 4

SHADE VARIATION: V3

STAIN RESISTANCE: Not Affected

STYLE: Contemporary

SUITABLE FOR: Backsplash|Indoor

TYPOLOGY: Porcelain THICKNESS: 10 mm TYPE OF PIECE: Mosaic USE: Floor and Wall