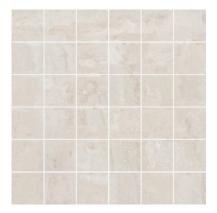

## PRODUCT BIANCO NAVONA POLISHED 2X2 MOSAIC

12"x12" | Porcelain | Tile

## **GRAPHIC VARIETY**

## **TECHNICAL DATA**

CODE: QUNE-BI-MP

NAME: Bianco Navona Polished 2X2 Mosaic

SERIES: Nevada SIZE: 12"x12" FINISH: Polish LOOK: Marble Look

CHEMICAL RESISTANCE: Not Affected

DCOF: =0.42 FAMILY: Tile

FROST RESISTANCE: Yes MOSAIC TYPE: 2"x2"

PEI: 4

SHADE VARIATION: V3

STAIN RESISTANCE: Not Affected

STYLE: Contemporary

SUITABLE FOR: Backsplash|Indoor

TYPOLOGY: Porcelain THICKNESS: 10 mm TYPE OF PIECE: Mosaic USE: Floor and Wall