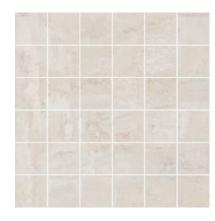

## PRODUCT BIANCO NAVONA POLISHED 2X2 MOSAIC

12"x12" | Porcelain | Tile

## **GRAPHIC VARIETY**

## **TECHNICAL DATA**

CODE: QUNE-BI-MP

NAME: Bianco Navona Polished 2X2 Mosaic

SERIES: Nevada SIZE: 12"x12" FINISH: Polish LOOK: Marble Look

CHEMICAL RESISTANCE: Not Affected

DCOF: =0.42 FAMILY: Tile

FROST RESISTANCE: Yes MOSAIC TYPE: 2"x2"

PEI: 4

SHADE VARIATION: V3

STAIN RESISTANCE: Not Affected

STYLE: Contemporary

SUITABLE FOR: Backsplash|Indoor

TYPOLOGY: Porcelain THICKNESS: 10 mm TYPE OF PIECE: Mosaic USE: Floor and Wall