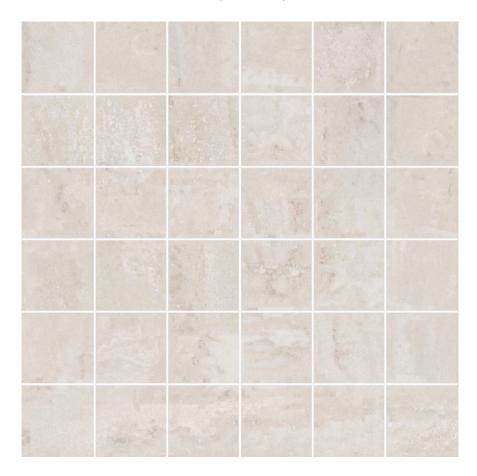

## PRODUCT BIANCO NAVONA POLISHED 2X2 MOSAIC

12"x12" | Porcelain | Tile

## **GRAPHIC VARIETY**

## **TECHNICAL DATA**

CODE: QUNE-BI-MP

NAME: Bianco Navona Polished 2X2 Mosaic

SERIES: Nevada SIZE: 12"x12" FINISH: Polish LOOK: Marble Look

CHEMICAL RESISTANCE: Not Affected

DCOF: =0.42 FAMILY: Tile

FROST RESISTANCE: Yes MOSAIC TYPE: 2"x2"

PEI: 4

SHADE VARIATION: V3

STAIN RESISTANCE: Not Affected

STYLE: Contemporary

SUITABLE FOR: Backsplash|Indoor

TYPOLOGY: Porcelain THICKNESS: 10 mm TYPE OF PIECE: Mosaic USE: Floor and Wall