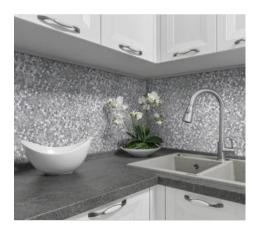

## PRODUCT MEDIUM HEXAGON SILVER ALUMINUM MOSAIC

12"x12" | Metal | Tile





## **ROOM SCENES**





## **TECHNICAL DATA**

CODE: RVCHAWM022

NAME: Medium Hexagon Silver Aluminum Mosaic

SERIES: Chelsea Collection

SIZE: 12"x12"

LOOK: Multi-Look Mosaics

FAMILY: Tile

MOSAIC SHAPE: Hexagon

SUITABLE FOR: Backsplash,Indoor

TYPOLOGY: Metal
TYPE OF PIECE: Mosaic

USE: Wall only





## **PACKING**

|         |              | BOX |      |    | PALLET |      |    |
|---------|--------------|-----|------|----|--------|------|----|
| Size    | Product type | pcs | sqft | lb | boxes  | sqft | lb |
| 12"x12" |              |     |      |    |        |      |    |

**WARNING** The information contained in this packing list is for guidance only, the contents of the packing may vary. Please consult our sales representatives for an exact list.