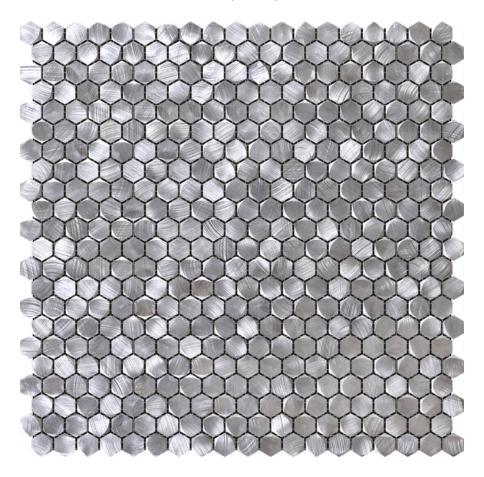

## PRODUCT MEDIUM HEXAGON SILVER ALUMINUM MOSAIC

12"x12" | Metal | Tile

## **TECHNICAL DATA**

CODE: RVCHAWM022

NAME: Medium Hexagon Silver Aluminum Mosaic

SERIES: Chelsea Collection

SIZE: 12"x12"

LOOK: Multi-Look Mosaics

FAMILY: Tile

MOSAIC SHAPE: Hexagon