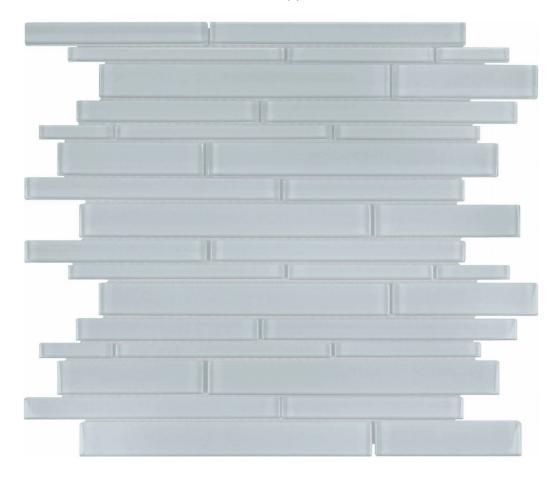

## PRODUCT SKYLIGHT RANDOM STRIP MOSAIC

12"x13" | | Tile

## **TECHNICAL DATA**

CODE: AC35-094

NAME: Skylight Random Strip Mosaic

SERIES: Bliss Element

SIZE: 12"x13" FINISH: Gloss LOOK: Glass FAMILY: Tile STYLE: Classic

SUITABLE FOR: Backsplash,Indoor

TYPE OF PIECE: Mosaic