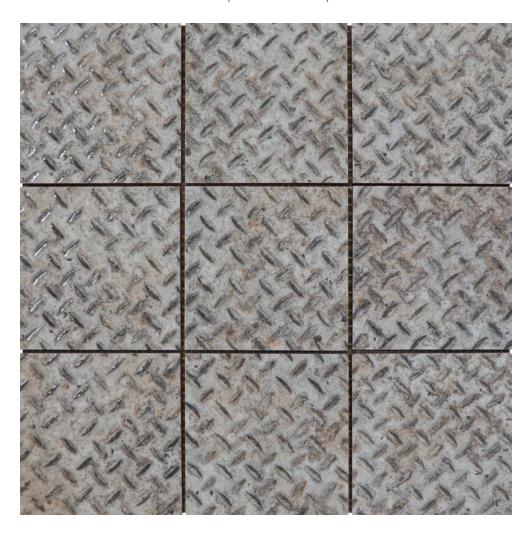

## PRODUCT 4\"X4\" SILVER INDUSTRIAL RELIEF PATTERN GLAZED CERAMIC MOSAIC

12"x12" | Glazed Ceramic | Tile

## 4\"X4\" SILVER INDUSTRIAL RELIEF PATTERN GLAZED CERAMIC MOSAIC