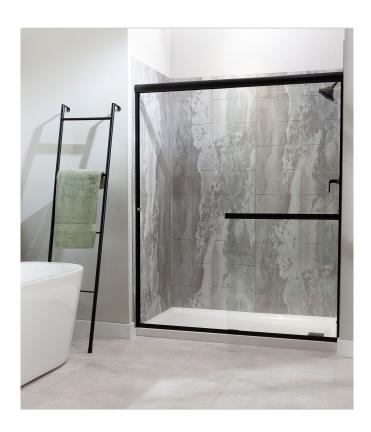

## **ROOM SCENES**

|             |              | BOX |      |    | PALLET |      |    |
|-------------|--------------|-----|------|----|--------|------|----|
| Size        | Product type | pcs | sqft | lb | boxes  | sqft | lb |
| 36"x60"x78" |              |     |      |    |        |      |    |
| 32"x60"x78" |              |     |      |    |        |      |    |
| 30"x60"x78" |              |     |      |    |        |      |    |
| 36"x36"x78" |              |     |      |    |        |      |    |