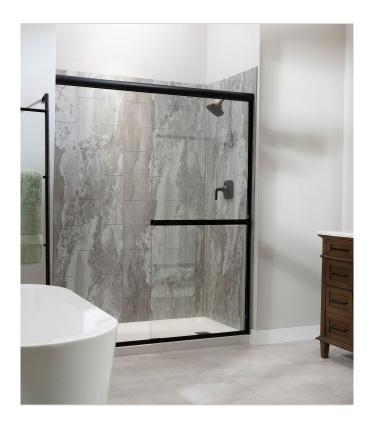

## **ROOM SCENES**

|             |              | BOX |      |    | PALLET |      |    |
|-------------|--------------|-----|------|----|--------|------|----|
| Size        | Product type | pcs | sqft | lb | boxes  | sqft | lb |
| 36"x60"x78" |              |     |      |    |        |      |    |
| 32"x60"x78" |              |     |      |    |        |      |    |
| 30"x60"x78" |              |     |      |    |        |      |    |
| 36"x36"x78" |              |     |      |    |        |      |    |