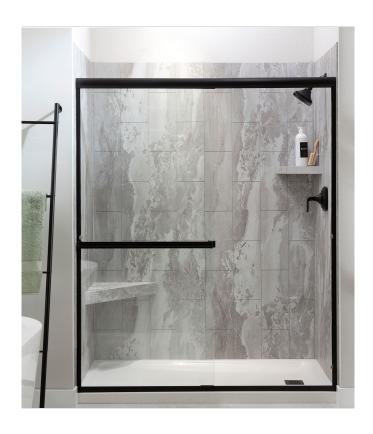

Smoky Sky Niche 14.5x12 inside

Smoky Sky Shower Wall Kit 30x60x78 30"x60"x78" | SPC

Smoky Sky Shower Bench 26x18.63x3  $\mid$  SPC

Smoky Sky Shower Shelf 14.56x7.12x2

## **ROOM SCENES**

|             |              | BOX |      |    | PALLET |      |    |
|-------------|--------------|-----|------|----|--------|------|----|
| Size        | Product type | pcs | sqft | lb | boxes  | sqft | lb |
| 36"x60"x78" |              |     |      |    |        |      |    |
| 32"x60"x78" |              |     |      |    |        |      |    |
| 30"x60"x78" |              |     |      |    |        |      |    |
| 36"x36"x78" |              |     |      |    |        |      |    |