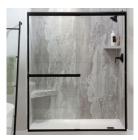

## **ROOM SCENES**

|             |              | BOX |      |    | PALLET |      |    |
|-------------|--------------|-----|------|----|--------|------|----|
| Size        | Product type | pcs | sqft | lb | boxes  | sqft | lb |
| 36"x60"x78" |              |     |      |    |        |      |    |
| 32"x60"x78" |              |     |      |    |        |      |    |
| 30"x60"x78" |              |     |      |    |        |      |    |
| 36"x36"x78" |              |     |      |    |        |      |    |