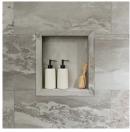

Smoky Sky Niche 14.5x12 inside

Smoky Sky Shower Wall Kit 30x60x78 30"x60"x78" | SPC

Smoky Sky Shower Bench 26x18.63x3  $\mid$  SPC

Smoky Sky Shower Shelf 14.56x7.12x2