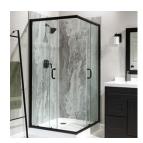

## **ROOM SCENES**

|             |              | BOX |      |    | PALLET |      |    |
|-------------|--------------|-----|------|----|--------|------|----|
| Size        | Product type | pcs | sqft | lb | boxes  | sqft | lb |
| 36"x60"x78" |              |     |      |    |        |      |    |
| 32"x60"x78" |              |     |      |    |        |      |    |
| 30"x60"x78" |              |     |      |    |        |      |    |
| 36"x36"x78" |              |     |      |    |        |      |    |