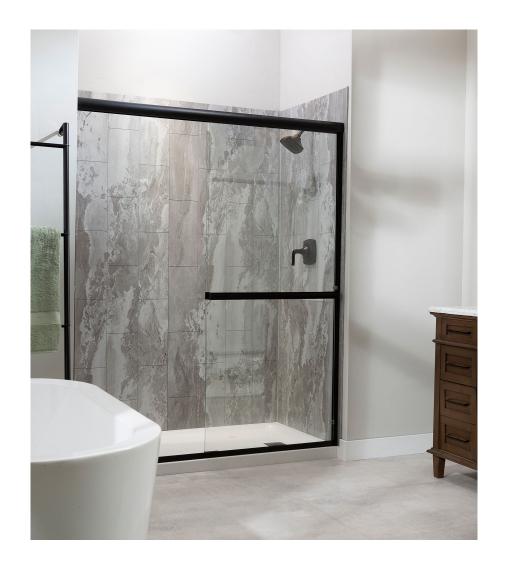

## **ROOM SCENES**

|             |              | BOX |      |    | PALLET |      |    |
|-------------|--------------|-----|------|----|--------|------|----|
| Size        | Product type | pcs | sqft | lb | boxes  | sqft | lb |
| 36"x60"x78" |              |     |      |    |        |      |    |
| 32"x60"x78" |              |     |      |    |        |      |    |
| 30"x60"x78" |              |     |      |    |        |      |    |
| 36"x36"x78" |              |     |      |    |        |      |    |