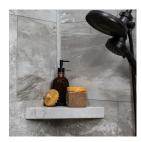

Smoky Sky Niche 14.5x12 inside

Smoky Sky Shower Wall Kit 30x60x78 30"x60"x78" | SPC

Smoky Sky Shower Bench 26x18.63x3  $\mid$  SPC

Smoky Sky Shower Shelf 14.56x7.12x2

## **ROOM SCENES**

|             |              | BOX |      |    | PALLET |      |    |
|-------------|--------------|-----|------|----|--------|------|----|
| Size        | Product type | pcs | sqft | lb | boxes  | sqft | lb |
| 36"x60"x78" |              |     |      |    |        |      |    |
| 32"x60"x78" |              |     |      |    |        |      |    |
| 30"x60"x78" |              |     |      |    |        |      |    |
| 36"x36"x78" |              |     |      |    |        |      |    |