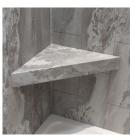

Smoky Sky Niche 14.5x12 inside

Smoky Sky Shower Wall Kit 30x60x78 30"x60"x78" | SPC

Smoky Sky Shower Bench 26x18.63x3  $\mid$  SPC

Smoky Sky Shower Shelf 14.56x7.12x2