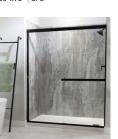

## **PRODUCTS**

Smoky Sky Shower Wall Kit 36x60x78 36"x60"x78" | SPC

Smoky Sky Shower Wall Kit 32x60x78  $32\text{``x}60\text{``x}78\text{''}\mid \text{SPC}$ 

Smoky Sky Shower Wall Kit 36x36x78 36"x36"x78" | SPC