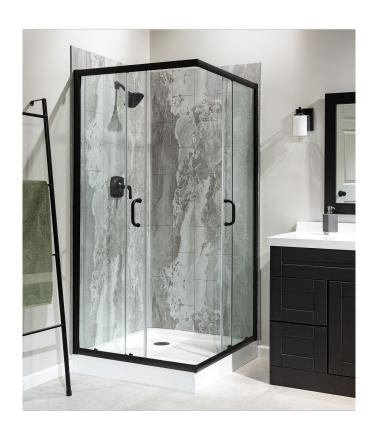

## **ROOM SCENES**

|             |              | BOX |      |    | PALLET |      |    |
|-------------|--------------|-----|------|----|--------|------|----|
| Size        | Product type | pcs | sqft | lb | boxes  | sqft | lb |
| 36"x60"x78" |              |     |      |    |        |      |    |
| 32"x60"x78" |              |     |      |    |        |      |    |
| 30"x60"x78" |              |     |      |    |        |      |    |
| 36"x36"x78" |              |     |      |    |        |      |    |