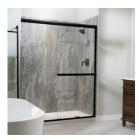

## **PRODUCTS**

Smoky Sky Shower Wall Kit 36x60x78 36"x60"x78" | SPC

Smoky Sky Shower Wall Kit 32x60x78  $32\text{``x}60\text{``x}78\text{''}\mid \text{SPC}$ 

Smoky Sky Shower Wall Kit 36x36x78 36"x36"x78" | SPC