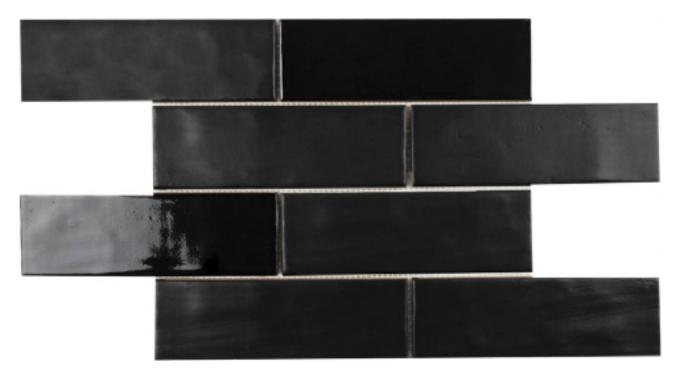

## PRODUCT BRICKWORK MOSAIC MATTE-GLOSS SABLE

10.63"x15.88" | Ceramic | Tile

## **TECHNICAL DATA**

CODE: RVHA040 NAME: Brickwork Mosaic Matte-Gloss Sable SERIES: Hampton Collection SIZE: 10.63"x15.88" FINISH: Gloss LOOK: Multi-Look Mosaics FAMILY: Tile STYLE: Contemporary SUITABLE FOR: Backsplash,Indoor TYPOLOGY: Ceramic TYPE OF PIECE: Mosaic USE: Wall only