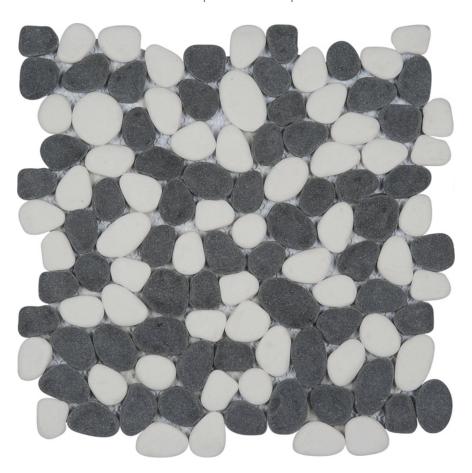

## PRODUCT WHITE&BLACK RECONSTITUTED PEBBLE INTERLOCKING MOSAIC

12"x12" | Natural Stone | Tile

## WHITE&BLACK RECONSTITUTED PEBBLE INTERLOCKING MOSAIC