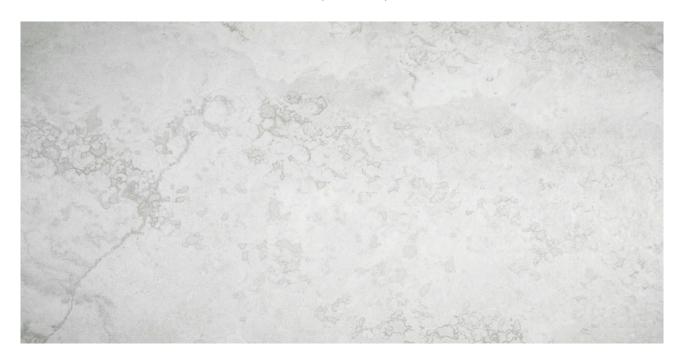

# PRODUCT ARGENTO 12X24

12"x24" | Porcelain | Tile

### **TECHNICAL DATA**

CODE: QUSI-AR-F2 NAME: Argento 12X24

SERIES: Siena SIZE: 12"x24" FINISH: Matt LOOK: Marble Look FAMILY: Tile

FROST RESISTANCE: Yes

**PEI**: 4

STYLE: Contemporary

SUITABLE FOR: Indoor, Shower