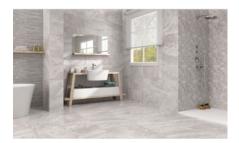

## **ROOM SCENES**

### **TECHNICAL DATA**

CODE: QUSI-AR-F2 NAME: Argento 12X24

SERIES: Siena SIZE: 12"x24" FINISH: Matt LOOK: Marble Look FAMILY: Tile

FROST RESISTANCE: Yes

**PEI**: 4

STYLE: Contemporary

SUITABLE FOR: Indoor, Shower