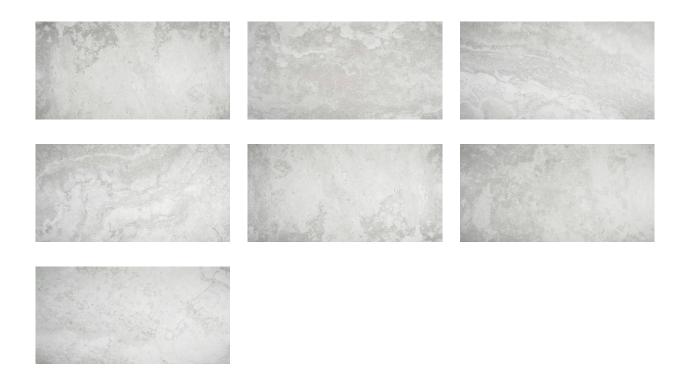

# PRODUCT ARGENTO 12X24

12"x24" | Porcelain | Tile





## **GRAPHIC VARIETY**





## **ROOM SCENES**





### **TECHNICAL DATA**

CODE: QUSI-AR-F2 NAME: Argento 12X24

SERIES: Siena SIZE: 12"x24" FINISH: Matt LOOK: Marble Look FAMILY: Tile

FROST RESISTANCE: Yes

**PEI**: 4

STYLE: Contemporary

SUITABLE FOR: Indoor, Shower

TYPOLOGY: Porcelain
TYPE OF PIECE: Field Tile
USE: Floor and Wall



## **PACKING**

|         |              | BOX |      |    | PALLET |      |    |
|---------|--------------|-----|------|----|--------|------|----|
| Size    | Product type | pcs | sqft | lb | boxes  | sqft | lb |
| 12"x24" | Field Tile   | 8   | 15.5 |    | 60     | 930  |    |

**WARNING** The information contained in this packing list is for guidance only, the contents of the packing may vary. Please consult our sales representatives for an exact list.