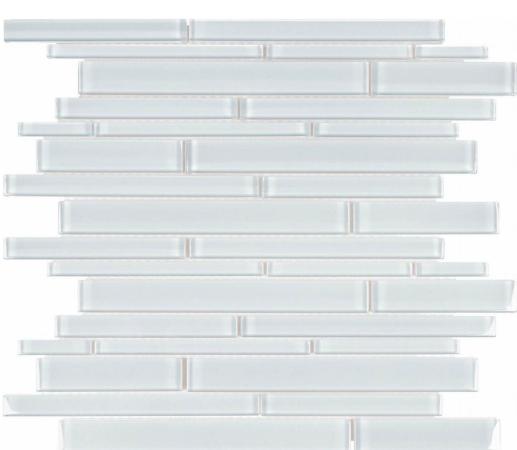

## PRODUCT ICE RANDOM STRIP MOSAIC

12"x13" | Glass | Tile

## **TECHNICAL DATA**

CODE: AC35-057 NAME: Ice Random Strip Mosaic SERIES: Bliss Element SIZE: 12"x13" FINISH: Gloss LOOK: Glass FAMILY: Tile STYLE: Classic SUITABLE FOR: Backsplash,Indoor TYPOLOGY: Glass TYPE OF PIECE: Mosaic USE: Wall only NOTES: Number Of Rows Per Sheet = 16