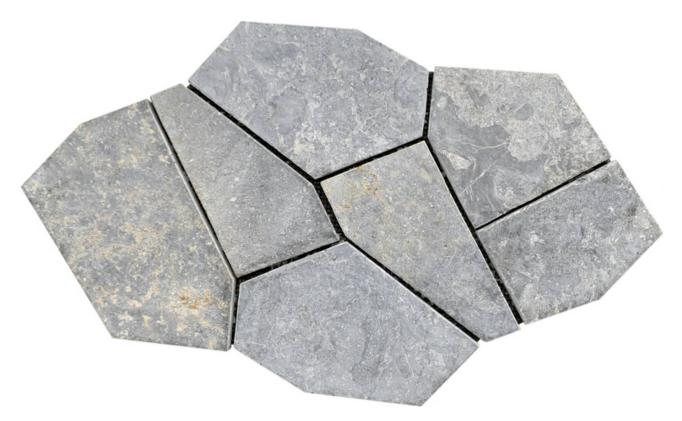

## PRODUCT OPUS LIGHT GREY MARBLE MESHED MOUNTED MOSAIC

12"x18" | Natural Stone | Tile

## **TECHNICAL DATA**

CODE: RVCHAWM113 NAME: Opus Light Grey Marble Meshed Mounted Mosaic SERIES: Chelsea Collection SIZE: 12"x18" LOOK: Multi-Look Mosaics FAMILY: Tile SUITABLE FOR: Backsplash,Indoor,Outdoor,Shower,Pool TYPOLOGY: Natural Stone TYPE OF PIECE: Mosaic USE: Floor and Wall