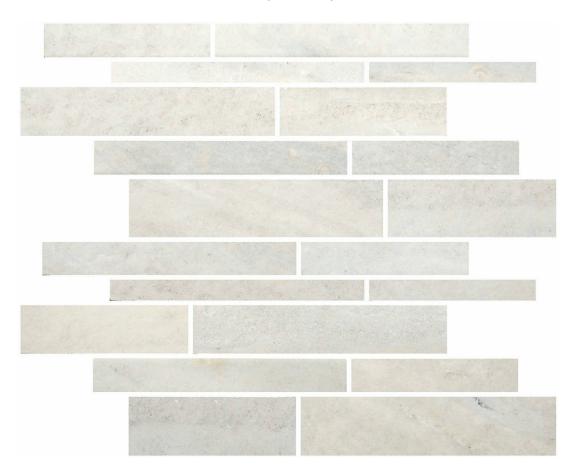

## PRODUCT ICE RANDOM MOSAIC

12"x15" | Porcelain | Tile

## **TECHNICAL DATA**

CODE: AC69-200 NAME: Ice Random Mosaic SERIES: Evolution SIZE: 12"x15" FINISH: Matt LOOK: Marble Look FAMILY: Tile FROST RESISTANCE: Yes MOSAIC TYPE: Mesh-Mounted **PEI:** 4 STYLE: Contemporary SUITABLE FOR: Indoor, Shower TYPOLOGY: Porcelain TYPE OF PIECE: Mosaic USE: Floor and Wall NOTES: Number Of Rows Per Sheet = 10