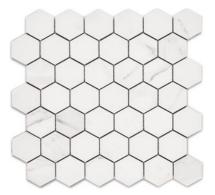

# PRODUCT TREASURE STATUARIO 2X2 POLISHED HEXAGON MOSAIC

12"x13" | Porcelain | Tile

### **GRAPHIC VARIETY**