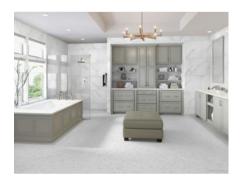

# PRODUCT TREASURE STATUARIO 2X2 POLISHED HEXAGON MOSAIC

12"x13" | Porcelain | Tile



### **GRAPHIC VARIETY**









#### **ROOM SCENES**





## **TECHNICAL DATA**

CODE: QUTS-ST-M2 NAME: Treasure Statuario 2x2 Polished Hexagon Mosaic SERIES: Treasure SIZE: 12"x13" FINISH: Polish LOOK: Marble Look FAMILY: Tile MOSAIC SHAPE: Hexagon MOSAIC TYPE: 2"x2" SHADE VARIATION: V3 STYLE: Contemporary SUITABLE FOR: Indoor,Shower,Backsplash TYPOLOGY: Porcelain TYPE OF PIECE: Mosaic USE: Floor and Wall



#### PACKING

|         |              | BOX |      |    | PALLET |      |    |
|---------|--------------|-----|------|----|--------|------|----|
| Size    | Product type | pcs | sqft | lb | boxes  | sqft | lb |
| 12"x13" | Mosaic       | 14  |      |    |        |      |    |

**WARNING** The information contained in this packing list is for guidance only, the contents of the packing may vary. Please consult our sales representatives fo