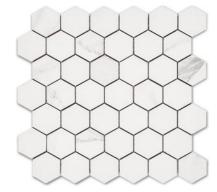

# PRODUCT TREASURE STATUARIO 2X2 POLISHED HEXAGON MOSAIC

12"x13" | Porcelain | Tile

### **GRAPHIC VARIETY**