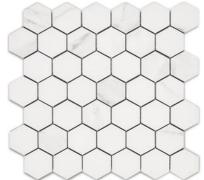

# PRODUCT TREASURE STATUARIO 2X2 POLISHED HEXAGON MOSAIC

12"x13" | Porcelain | Tile

### **GRAPHIC VARIETY**